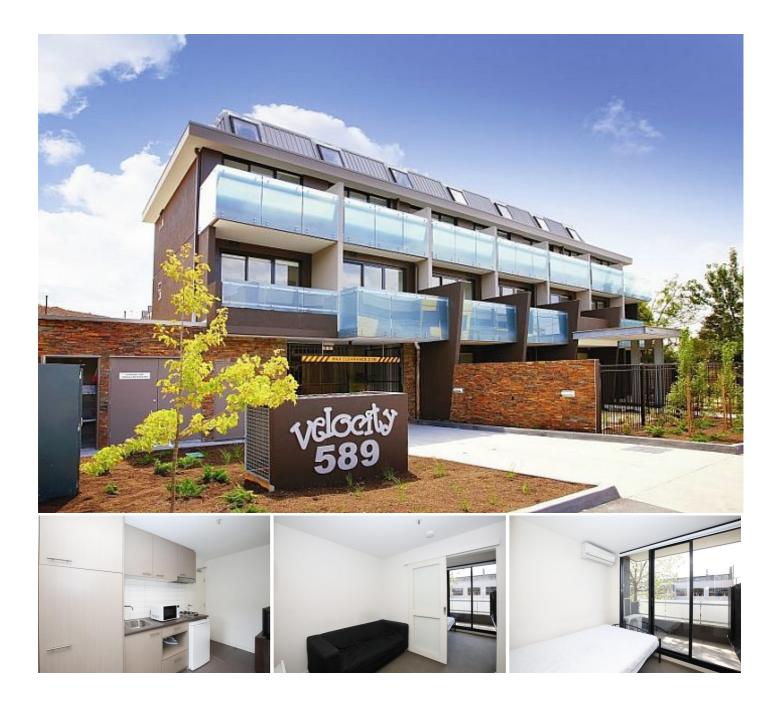

### Fantastic Student Hawthorn Accommodation

This one bedroom student apartment is in a popular building just a short walk to Swinburne University, Hawthorn shops and Cafe's as well as great transport options. The unit itself is the perfect student modern accommodation with its own private balcony to relax.

- Bedroom with double bed with access to balcony
- Lounge area with sofa
- Reverse cycle air conditioner and heater
- Modern kitchen with fridge, stove and microwave
- Modern bathroom
- Shared communal laundry in building
- Parking available at building, limited spaces, first come first serve
- Short walk to Swinburne University, trams and trains and all conveniences