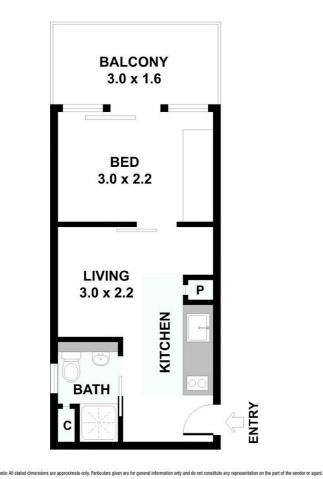

- Bedroom with double bed with access to balcony
- Lounge area with sofa
- Reverse cycle air conditioner and heater
- Modern kitchen with fridge, stove and microwave
- Modern bathroom
- Shared communal laundry in building
- Parking available at building, limited spaces, first come first serve
- Short walk to Swinburne University, trams and trains and all conveniences