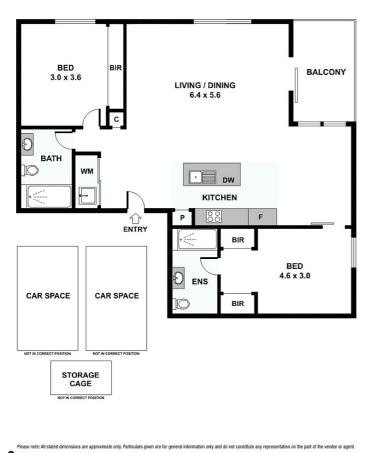

- Master bedroom with ensuite and walk in robe
- Open plan living with versatile kitchen island bench
- Kitchen featuring stainless steel appliances and stone bench tops
- Sparkling central bathroom
- Private and secure apartment, fitted with security intercom
- Split system air conditioning heating and cooling
- Secure Basement car parking for two cars
- Close proximity to schools, parks, cafes and shops
- Gym, pool and spa available for resident use