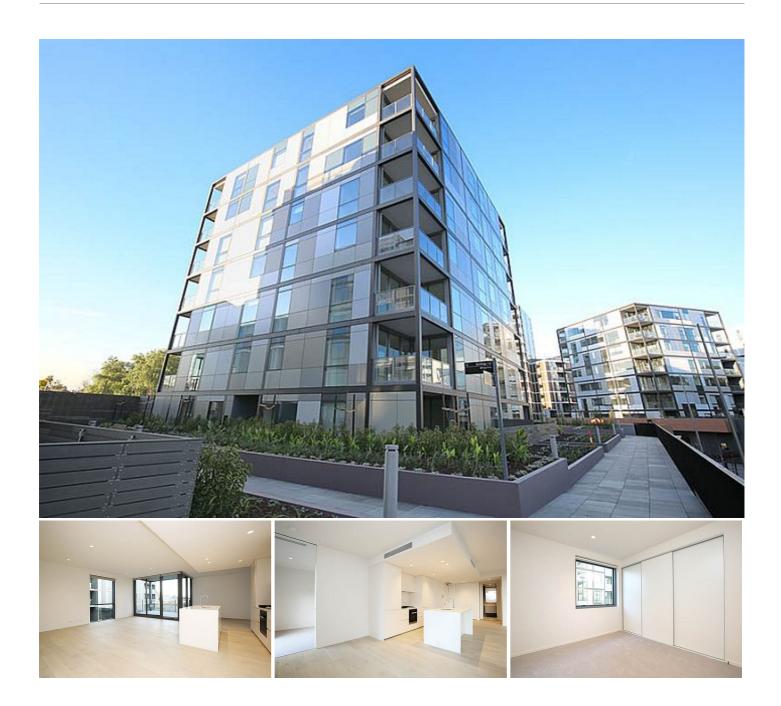

## Perfectly positioned for a lifestyle of ease

Showcasing chic finishes, intuitive contemporary design and a highly convenient address this sleek apartment is a superb lifestyle offering. Full of natural light and flowing open space, this modern two bedroom apartment enjoys a peaceful and private location. North facing unit.

- Master bedroom with ensuite and walk in robe
- Open plan living with versatile kitchen island bench
- Kitchen featuring stainless steel appliances and stone bench tops
- Sparkling central bathroom
- Private and secure apartment, fitted with security intercom
- Split system air conditioning heating and cooling
- Secure Basement car parking for two cars
- Close proximity to schools, parks, cafes and shops
- Gym, pool and spa available for resident use