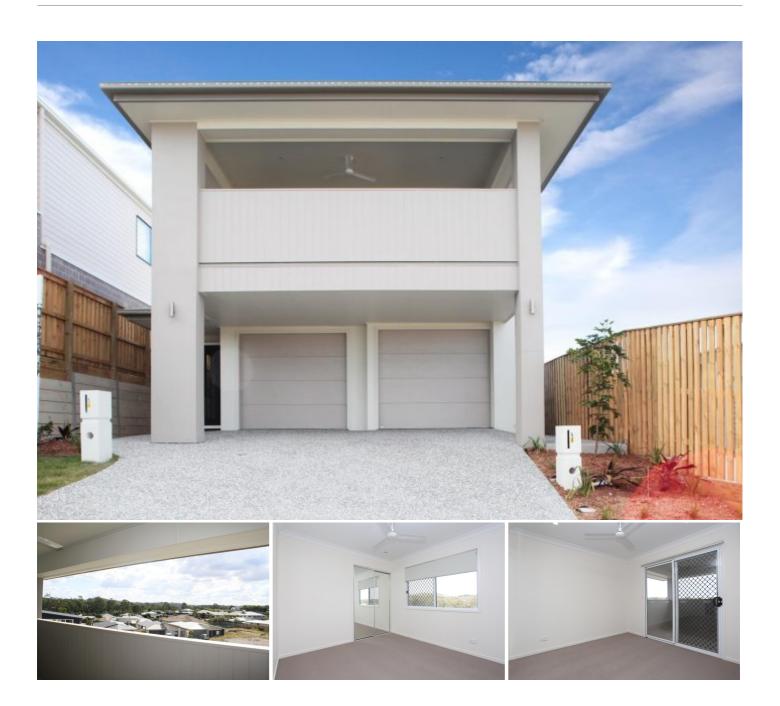

### © 2/5 Therese Circuit Augustine Heights QLD

This great 2 bedroom upstairs dual occupancy home up is now ready for your inspection. Don't miss out on this amazing property with plenty of room to spare. Relax on your private balcony watching the sunset over the distant mountains.

Features also include but not limited to:

- \* 2 bedrooms both with built in mirror sliding robe doors
- \* Modern appliances including dishwasher, and air conditioning
- \* Open plan living and dining area opening out to the balcony
- \* Lock up garage with remote and internal access
- \* Security screens for added security
- \* Directly across from Brookwater shopping complex
- \* Few minutes to Brookwater golf course
- \* Close to all the local schools and child care centres
- \* Easy stroll to local coffee shops and restaurants
- \* 12 month leases

This property is ideal for a couple or a smaller family looking for a quiet retreat but still close all amenities .

Would you like to view this property?

Go to 'Book an Inspection Time' to book your inspection or register to join an existing inspection. You can choose a day and time that suits you.