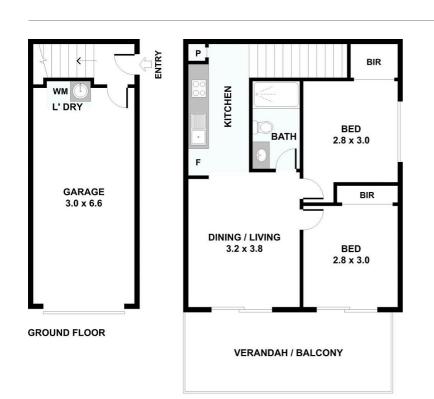

### © 2/5 Therese Circuit Augustine Heights QLD

This great 2 bedroom upstairs dual occupancy home up is now ready for your inspection. Don't miss out on this amazing property with plenty of room to spare. Relax on your private balcony watching the sunset over the distant mountains.

Features also include but not limited to:

- \* 2 bedrooms both with built in mirror sliding robe doors
- \* Modern appliances including dishwasher, and air conditioning
- \* Open plan living and dining area opening out to the balcony
- \* Lock up garage with remote and internal access
- \* Security screens for added security
- \* Directly across from Brookwater shopping complex
- \* Few minutes to Brookwater golf course
- \* Close to all the local schools and child care centres
- \* Easy stroll to local coffee shops and restaurants
- \* 12 month leases

### 

© 2/5 Therese Circuit Augustine Heights QLD

FIRST FLOOR