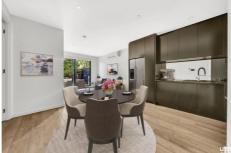

The open plan living / dining is graced by wide plank timber flooring and is adjacent to a high spec sleek and glossy kitchen, with stone bench tops. A generous living area spills out into your own decked, private courtyard. It's leafy and a great size for entertaining, or to just extend your living area. The two generous bed rooms both have superior built in cabinetry, the master is ensuite and looks out to the courtyard. Both bathrooms have deluxe fittings and are fully tiled.