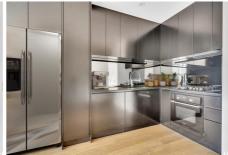

The open plan living / dining is graced by wide plank timber flooring and is adjacent to a high spec sleek and glossy kitchen, with stone bench tops. A generous living area spills out into your own decked, private courtyard. It's leafy and a great size for entertaining, or to just extend your living area. The two generous bed rooms both have superior built in cabinetry, the master is ensuite and looks out to the courtyard. Both bathrooms have deluxe fittings and are fully tiled.