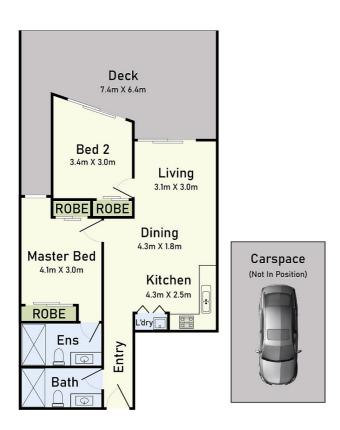

#### **Deluxe Apartment, With Courtyard**

This two bed apartment raises the standard in apartment living, with all the inclusions you would expect and more.

The interior has a neutral palette, is warm and inviting, this would make someone a lovely home, or investment.

The open plan living / dining is graced by wide plank timber flooring and is adjacent to a high spec sleek and glossy kitchen, with stone bench tops. A generous living area spills out into your own decked, private courtyard. It's leafy and a great size for entertaining, or to just extend your living area. The two generous bed rooms both have superior built in cabinetry, the master is ensuite and looks out to the courtyard. Both bathrooms have deluxe fittings and are fully tiled.

Of course you can add a euro laundry, split system, secure entry and basement carpark.

## 7/1 Major Street Highett

\* Dimensions are approximate and for illustrative purposes only