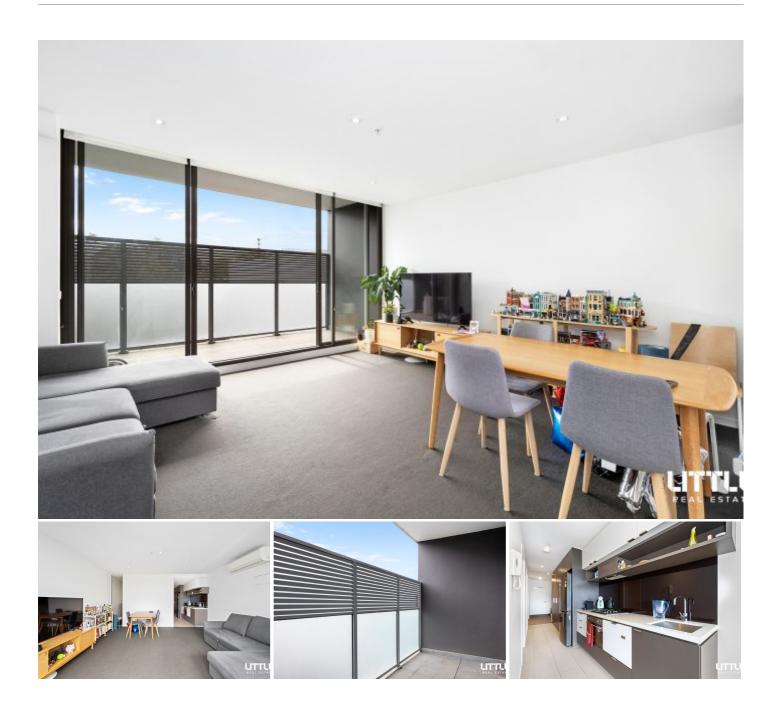

### 2nd bedroom/study space

A stylish showcase of designer luxury, this impeccable 1 bedroom (plus study) apartment is a compelling mix of space, serenity and north-facing sophistication halfway between Auburn Village and Glenferrie Road.

Spacious open-plan living and dining is underscored by a stone-topped kitchen with a mirrored splashback and stainless-steel Smeg appliances plus a Fisher and Paykel dish-drawer. An open study is ideal for working from home or could be repurposed as a second bedroom or nursery if desired.

Floor-to-ceiling glass slides open to a privately screened and sheltered terrace running the full width of the apartment on the first floor. Impressive in size, this alfresco retreat offers a special opportunity to entertain in the all-day warmth of northern light.

- 1 large bedroom with mirrored built-in robes
- Luxe bathroom with a fully tiled rainfall shower area and stone detailing
- Laundry nook
- Inviting hallway entrance
- Split-system heating and cooling
- Roller blinds
- Recessed down-lighting
- Secure intercom entry and lift access
- Basement parking and a storage cage
- One of 48 apartments in a low-rise development