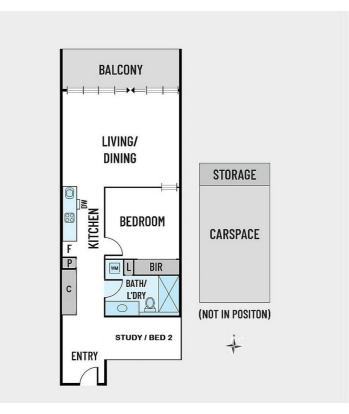

### 2nd bedroom/study space

A stylish showcase of designer luxury, this impeccable 1 bedroom (plus study) apartment is a compelling mix of space, serenity and north-facing sophistication halfway between Auburn Village and Glenferrie Road.

Spacious open-plan living and dining is underscored by a stone-topped kitchen with a mirrored splashback and stainless-steel Smeg appliances plus a Fisher and Paykel dish-drawer. An open study is ideal for working from home or could be repurposed as a second bedroom or nursery if desired.

Floor-to-ceiling glass slides open to a privately screened and sheltered terrace running the full width of the apartment on the first floor. Impressive in size, this alfresco retreat offers a special opportunity to entertain in the all-day warmth of northern light.

- 1 large bedroom with mirrored built-in robes
- Luxe bathroom with a fully tiled rainfall shower area and stone detailing
- Laundry nook
- Inviting hallway entrance
- Split-system heating and cooling
- Roller blinds
- Recessed down-lighting
- Secure intercom entry and lift access
- Basement parking and a storage cage
- One of 48 apartments in a low-rise development