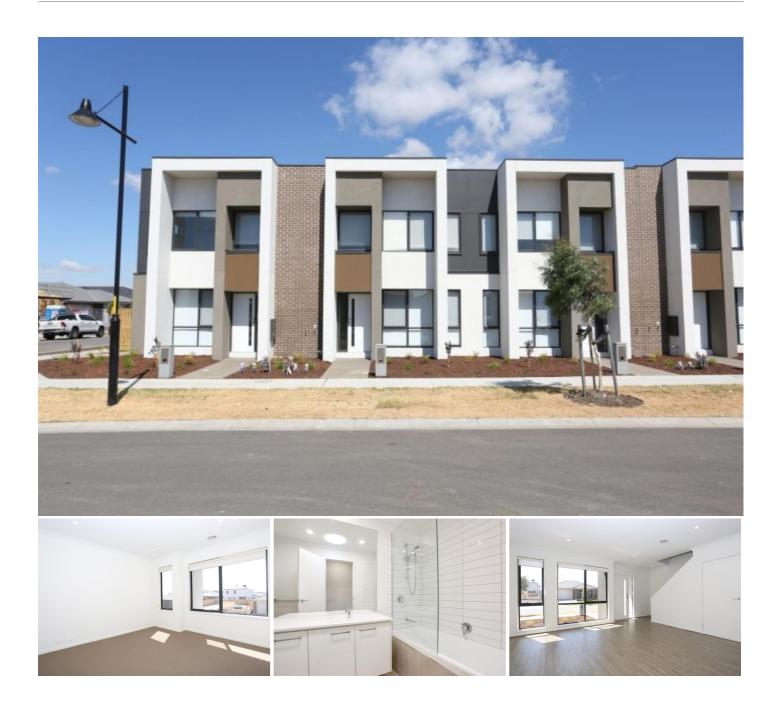

# 

O 3 Plenty View Beveridge VIC

Consisting of four spacious bedrooms with built in robes, open plan kitchen and living room fitted with brand new stainless appliances and abundant in natural light opening to a low maintenance backyard, this newly built townhouse will surely please.

Located in Mandalay Estate in Beveridge, this property is only a 5-minute walk to Beveridge Primary School, it is a short drive to the Hume Freeway and Donnybrook Railway Station, making trips to and from the inner city a breeze.

Features include:

- Four bedrooms with built in robes
- Master bedroom with en-suite
- Open plan kitchen and dining area with high quality floorings
- Bathroom with bath and shower
- Ducted heating throughout
- Split system cooling
- Secure backyard
- Double garage