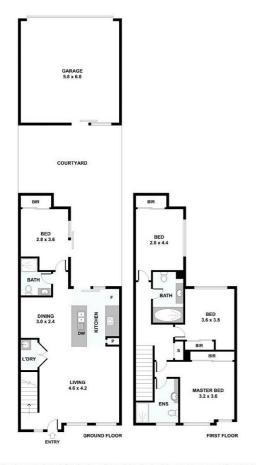

Features include:

- Four bedrooms with built in robes
- Master bedroom with en-suite
- Open plan kitchen and dining area with high quality floorings
- Bathroom with bath and shower
- Ducted heating throughout
- Split system cooling
- Secure backyard
- Double garage

### 3 Plenty View, Beveridge

Please note: All stated dimensions are approximate only. Particulars given are for general information only and do not constitute any representation on the part of the vendor or agent.