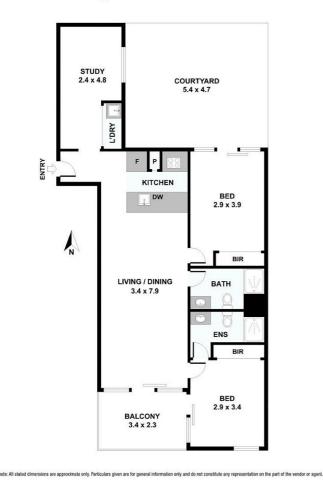

### Stunning Large Two Bedroom Plus Generous Separate Study

Modern and bright, you will be impressed with the space offered in this stunning two-bedroom, two bathroom apartment with separate study, large balcony AND courtyard.

All of this situated in a building with first class amenities, only a short walk from East Malvern train station.

Thoughtfully designed to maximise space, the apartment includes:

- ' Separate study room as large as a bedroom
- ' Split systems in each bedroom and main living room
- ' Large Courtyard plus balcony
- ' Large open plan living area with a very flexible plan
- ' Timber flooring
- ' Elegant kitchen with stone benches and Miele appliances
- ' Designer bathroom featuring oversized shower
- ' European laundry
- ' Storage cage
- ' Two Secure basement car parks (not stackers)