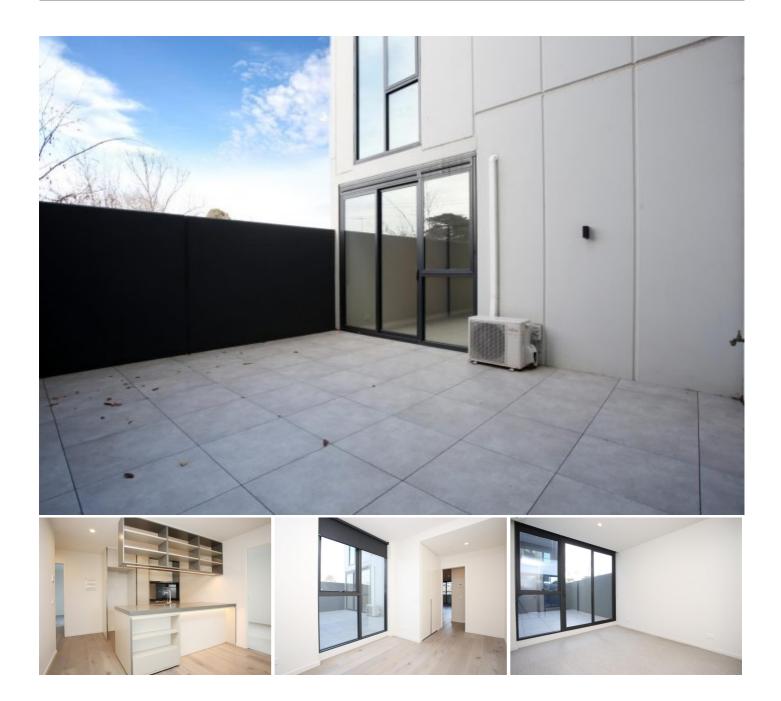

### Stunning Large Two Bedroom Plus Generous Separate Study

Modern and bright, you will be impressed with the space offered in this stunning two-bedroom, two bathroom apartment with separate study, large balcony AND courtyard.

All of this situated in a building with first class amenities, only a short walk from East Malvern train station.

Thoughtfully designed to maximise space, the apartment includes:

- ' Separate study room as large as a bedroom
- ' Split systems in each bedroom and main living room
- ' Large Courtyard plus balcony
- ' Large open plan living area with a very flexible plan
- ' Timber flooring
- ' Elegant kitchen with stone benches and Miele appliances
- ' Designer bathroom featuring oversized shower
- ' European laundry
- ' Storage cage
- ' Two Secure basement car parks (not stackers)

Residents can enjoy access to a fully-equipped gymnasium and private cinema, along with atrium garden, a sumptuous lounge, and a landscaped rooftop sanctuary. Hedgeley is brilliantly located close to local cafes and dining hotspots, retail precincts such as Chadstone along with elite schools and universities.