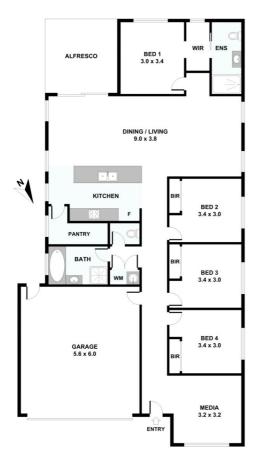

Features include but are not limited to:

- \* Three good sized bedrooms with built-in wardrobes
- \* Ensuite with walk-thru robe to Primary Bedroom
- \* Open plan kitchen with stone bench-tops and large walk-in butlers pantry
- \* Modern stainless steel kitchen appliances, including dishwasher
- \* Large, bright, open living room
- \* Separate dining area opening to the outdoor alfresco area
- \* Double lock up garage with remotes and internal access
- \* Separate media or kids play area

### 26 Barrow St, Burpengary East

Please note: All stated dimensions are approximate only. Particulars given are for general information only and do not constitute any representation on the part of the vendor or agen