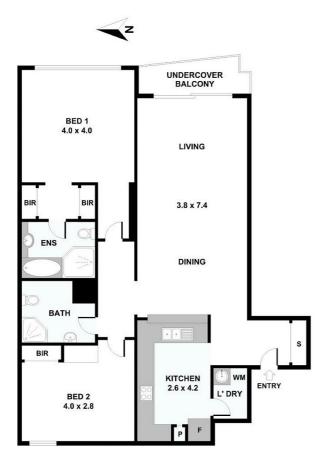

# 2 bedroom Apartment situated in the CBD for convenience

Spacious and modern two bedroom unfurnished apartment overlooking the ever-gorgeous Hyde Park and the Cathedral. Offering convenience and security the Regency Hyde Park has the service of a building manager, 24 hour concierge, heated lap pool, gym and sauna. Centrally located opposite railway station with shops and cafes located within walking distance.

#### Features include;

- large gourmet timber kitchen with granite bench top and stainless steel appliances including microwave
- open plan living leads to balcony overlooking Hyde Park
- internal laundry
- built-ins to both bedroom
- reversed cycle air conditioning
- security parking

## 501/281 Elizabeth Street, Sydney

Please note: All stated dimensions are approximate only. Particulars given are for general information only and do not constitute any representation on the part of the vendor or agent.