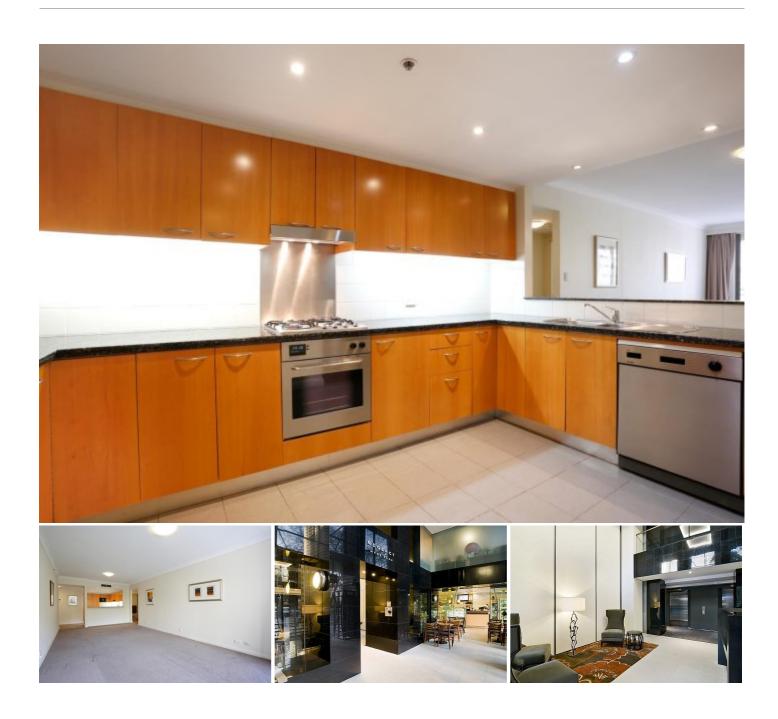

# 2 bedroom Apartment situated in the CBD for convenience

Spacious and modern two bedroom unfurnished apartment overlooking the ever-gorgeous Hyde Park and the Cathedral. Offering convenience and security the Regency Hyde Park has the service of a building manager, 24 hour concierge, heated lap pool, gym and sauna. Centrally located opposite railway station with shops and cafes located within walking distance.

#### Features include;

- large gourmet timber kitchen with granite bench top and stainless steel appliances including microwave
- open plan living leads to balcony overlooking Hyde Park
- internal laundry
- built-ins to both bedroom
- reversed cycle air conditioning
- security parking