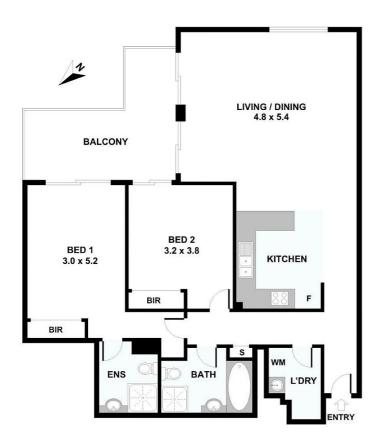

#### Features include:

- Spacious modern kitchen with electric stove, dishwasher and ample cupboard space
- Large light filled open plan living room with timber flooring
- Master bedroom with floor to ceiling wardrobes and modern en-suite
- Large second bedroom also with built in wardrobes
- Modern full main bathroom with bath & separate shower
- Internal laundry room with dryer and space for storage
- Security building with secure car space

#### 38/146-152 Pitt Street, Redfern

Please note: All stated dimensions are approximate only. Particulars given are for general information only and do not constitute any representation on the part of the vendor or agent.