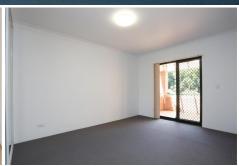

#### Features include:

- Spacious modern kitchen with electric stove, dishwasher and ample cupboard space
- Large light filled open plan living room with timber flooring
- Master bedroom with floor to ceiling wardrobes and modern en-suite
- Large second bedroom also with built in wardrobes
- Modern full main bathroom with bath & separate shower
- Internal laundry room with dryer and space for storage
- Security building with secure car space