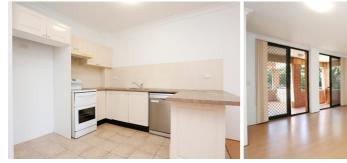

#### Features include:

- Spacious modern kitchen with electric stove, dishwasher and ample cupboard space
- Large light filled open plan living room with timber flooring
- Master bedroom with floor to ceiling wardrobes and modern en-suite
- Large second bedroom also with built in wardrobes
- Modern full main bathroom with bath & separate shower
- Internal laundry room with dryer and space for storage
- Security building with secure car space