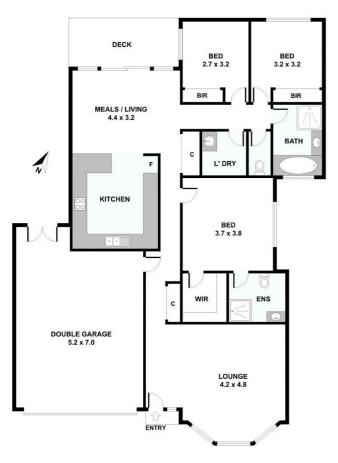

## 2/51 Margate Crescent, Glen Waverley

Please note: All stated dimensions are approximate only. Particulars given are for general information only and do not constitute any representation on the part of the vendor or agent.