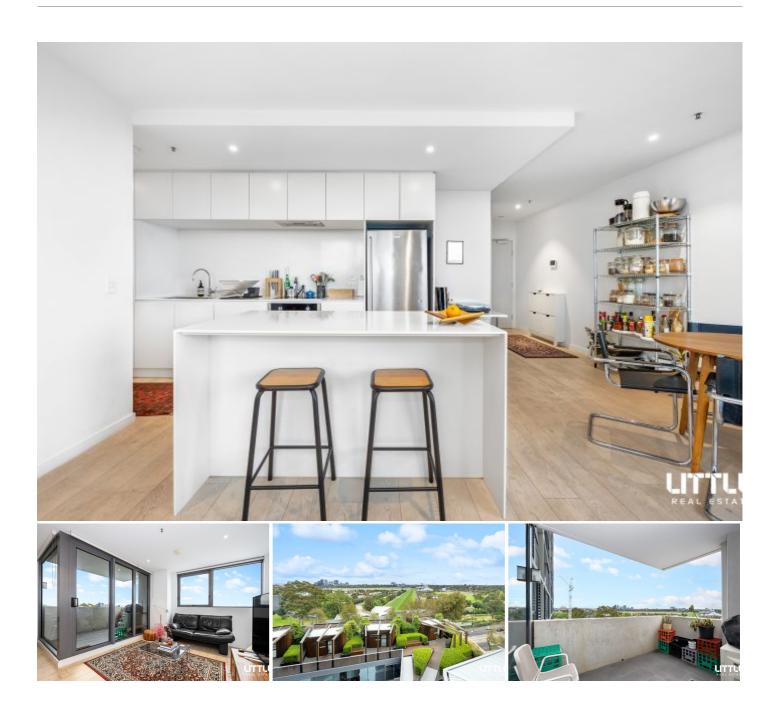

### **Resort-style wow factor!**

An ultra-stylish illustration of design-driven quality, this stunning 2 bedroom, 2 bathroom apartment is an elevated showpiece with breathtaking views running the length of the Flemington straight.

Sunlit and spacious open-plan living and dining pivots a stone-topped kitchen with an inviting island bench and high-end appliances including an integrated dishwasher. Owning a prime setting on the sixth floor of the resort-inspired ONLY Flemington complex, make a free-flowing connection with an undercover balcony overlooking the world-famous racetrack in the exact position where the Melbourne Cup takes flight.

Two levels of world-class amenities include an infinity pool, a fully equipped gym, shared lounge/dining and so much more. Entertain family and friends in corporate box-style pods with a built-in BBQ, fridge and uninterrupted track views. Imagine the fun when Spring Carnival hits town!

• 2 large and bright bedrooms with built-in robes, main with a private ensuite

- Luxe bathroom with mirrored cabinetry and floor-to-ceiling tiles
- Euro-style laundry
- Lightly toned timber flooring
- Split-system heating and cooling
- Double glazing
- Roller blinds and recessed down-lighting
- Undercover parking with an over-the-bonnet storage unit
- Secure intercom entry, high-speed lifts and a concierge