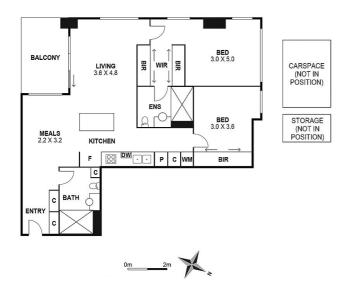

• 2 large and bright bedrooms with built-in robes, main with a private ensuite

- Luxe bathroom with mirrored cabinetry and floor-to-ceiling tiles
- Euro-style laundry
- Lightly toned timber flooring
- Split-system heating and cooling
- Double glazing
- Roller blinds and recessed down-lighting
- Undercover parking with an over-the-bonnet storage unit
- Secure intercom entry, high-speed lifts and a concierge

### Shawn White

State Sales Leader - Licensed Estate Agent, VIC

shawn.white@little.com.au 0425 335 034

This floor plan is intended as a guide only. Layout dimension are approximate only No representations or warranties of any nature whatsoever are given or interded. Any person using this information should rely on their own enquiries.