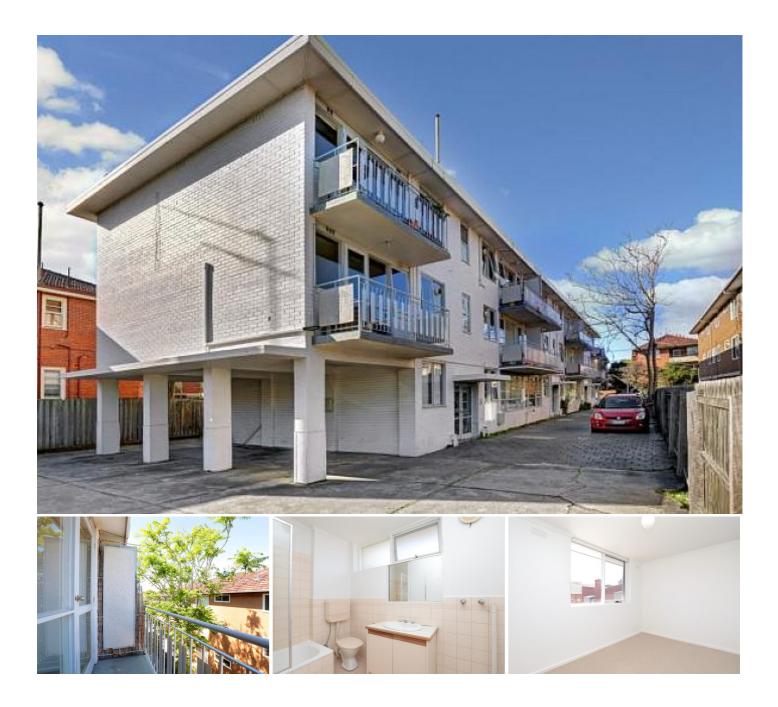

### **Bright Spacious Apartment with Balcony**

What a fantastic opportunity to secure position perfect blue chip rental in one of Melbourne's most cosmopolitan and vibrant suburbs. This light, bright and spacious one bedroom apartment features built in wardrobes and a generous sized bathroom. Chapel Street really delivers on all fronts and presents a multitude of lifestyle options with shops, cafes, restaurants, both boutique and high end fashion. Getting around is a breeze with a multitude of transport options including: tram and train access directly into the C.B.D, bus services, bike tracks and taxi ranks.

Features include:

- Gas cooking facilities
- Private balcony
- Practical bathroom with laundry space and bathtub
- Security entrance
- Off Street Parking Space for One

Please book an inspection time or contact the agent if you would like to inspect this property.