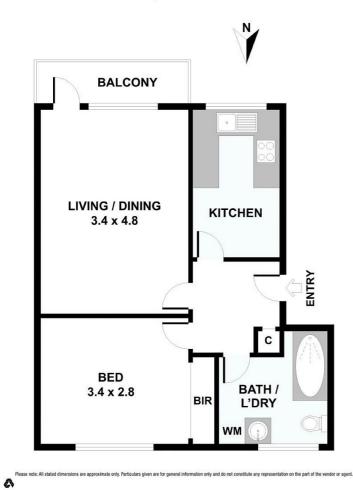

### **Bright Spacious Apartment with Balcony**

What a fantastic opportunity to secure position perfect blue chip rental in one of Melbourne's most cosmopolitan and vibrant suburbs. This light, bright and spacious one bedroom apartment features built in wardrobes and a generous sized bathroom. Chapel Street really delivers on all fronts and presents a multitude of lifestyle options with shops, cafes, restaurants, both boutique and high end fashion. Getting around is a breeze with a multitude of transport options including: tram and train access directly into the C.B.D, bus services, bike tracks and taxi ranks.

Features include:

- Gas cooking facilities
- Private balcony
- Practical bathroom with laundry space and bathtub
- Security entrance
- Off Street Parking Space for One

Please book an inspection time or contact the agent if you would like to inspect this property.