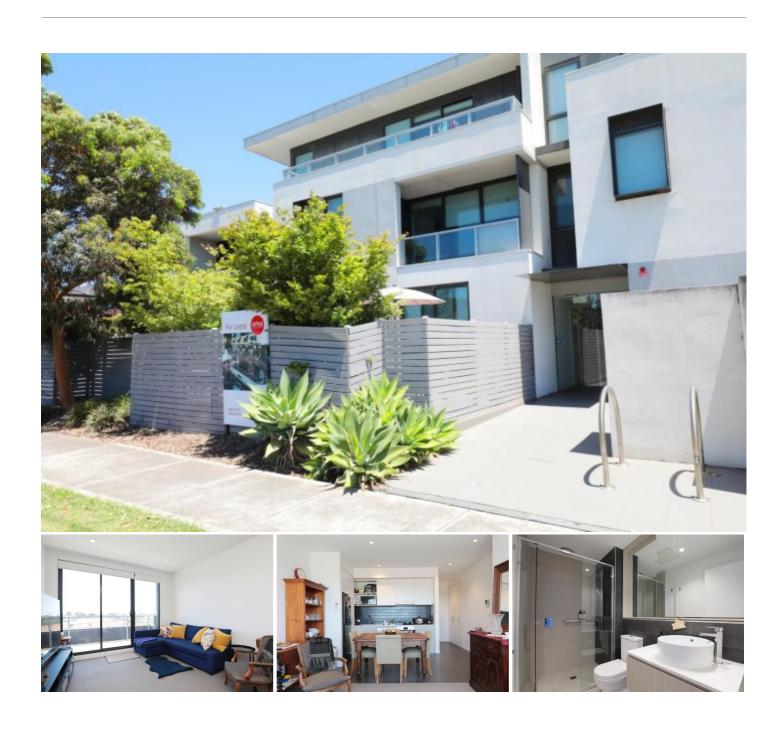

#### 205/334-336 Gordon Street Maribyrnong VIC

#### Modern two bedroom apartment

Panorama delivers a bustling urban lifestyle with shops, cafes and restaurants at your doorstep.

- Spacious open plan living
- Kitchen with stainless steel appliances and stone bench tops
- Reverse cycle heating and cooling
- Two bedrooms, master with ensuite
- Two bathrooms
- European laundry
- Basement car park
- Storage cage above parking
- Balcony