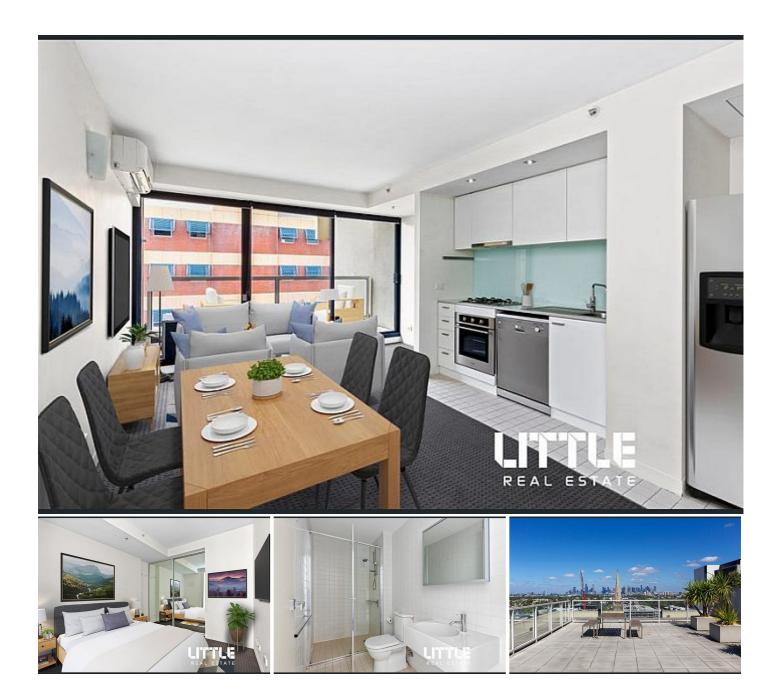

### Modern living in centralize location

This convenient 1 bedroom apartment is on Swinburne University's doorstep, Glenferrie Road and a 10 minutes train ride away from Melbourne CBD.

Showcasing sleek inner-city appeal, discover a stainless-steel kitchen with cooktop, flowing through to far-reaching open-plan living and dining.

On offer are the following:

1 large bedroom with BIR Split system air conditioner / heater Luxurious bathroom and concealed laundry Secure basement car parking plus storage cage Secure intercom entry and lift access Private access to rooftop entertaining area with spectacular, uninterrupted views