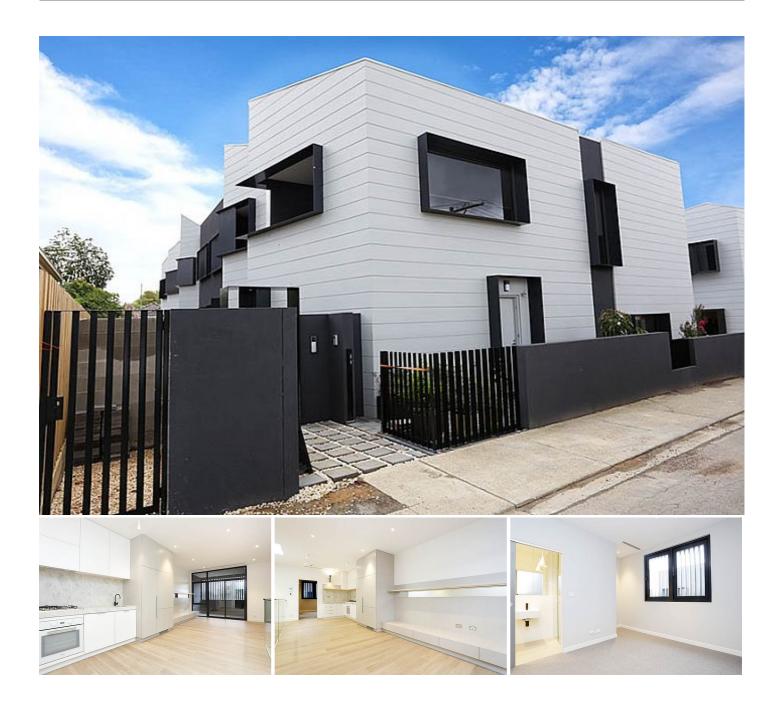

### Exceptional quality double story townhouse

Raising the benchmark in luxury and style is this double story townhouse just a stone's throw from Harp Village in quiet Kew East. Spacious rooms, contemporary colours and clever interior style from Mim Design are sure to impress when you set foot inside the deceptively spacious property.

Enjoy security entry and remote control garage, full alarm system and CBUS lighting, along with Miele appliances, marble finishes, timber floor, wool carpet and fully fitted robes.

Downstairs offers:

- entrance hall
- queen size bedroom with built in robes
- fully tiled central bathroom
- separate laundry with abundant storage
- oversized remote control garage with wall mounted bike racks

#### Upstairs:

- skylight to maximise natural light to the open plan living space
- generous kitchen with ample cupboards
- Miele appliances including gas cook top and dishwasher, plus fully integrated fridge included
- king size master bedroom with built in robes
- tiled ensuite bathroom
- west facing balcony / winter garden