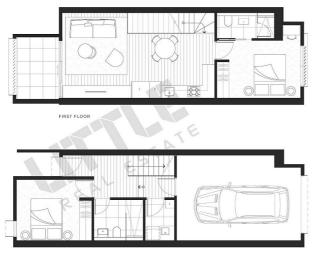

Enjoy security entry and remote control garage, full alarm system and CBUS lighting, along with Miele appliances, marble finishes, timber floor, wool carpet and fully fitted robes.

Downstairs offers:

- entrance hall
- queen size bedroom with built in robes
- fully tiled central bathroom
- separate laundry with abundant storage
- oversized remote control garage with wall mounted bike racks

#### Upstairs:

- skylight to maximise natural light to the open plan living space
- generous kitchen with ample cupboards
- Miele appliances including gas cook top and dishwasher, plus fully integrated fridge included
- king size master bedroom with built in robes
- tiled ensuite bathroom
- west facing balcony / winter garden