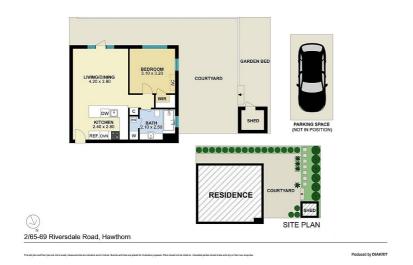

- 1 large, light-filled and air-conditioned bedroom with walk-in robes
- · Sparkling bathroom with a shower over a bathtub
- · Euro-style laundry
- · Split-system heating and cooling
- Roller blinds
- · Secure intercom entry
- Leafy shared garden framed by palm trees and underpinned by an elegant fountain
- · Access to a fully equipped gym
- Remote-controlled basement car parking