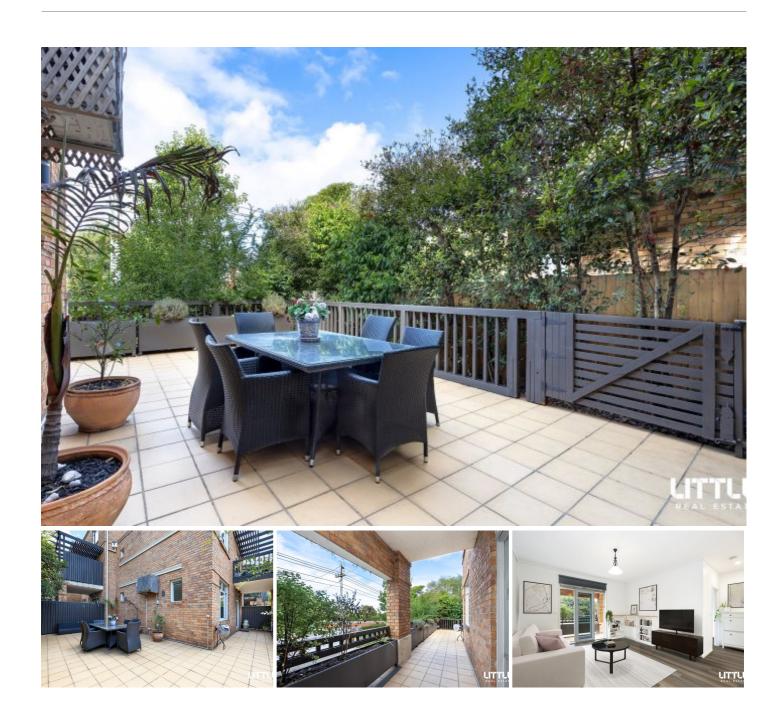

## **Amazing alfresco luxury**

Gently elevated in a ground-floor corner position, immerse yourself in style, sophistication and a game-changing alfresco terrace with this captivating 1 bedroom apartment in the exclusive Scotch Hill Court complex.

Discover far-reaching open-plan living and dining with sleek flooring, underscored by a chef-ready kitchen boasting a breakfast bar, ample storage and quality stainless-steel appliances including a wall oven, gas cooktop and a full-sized dishwasher.

Dine, recline and entertain on a supersized wraparound terrace with the opportunity to stage a BBQ and the full suite of outdoor settings. Optimising perimeter privacy yet open to natural light, this prestigious perch offers rare tranquillity, enhanced by your very own garden and handy shed.

- 1 large, light-filled and air-conditioned bedroom with walk-in robes
- · Sparkling bathroom with a shower over a bathtub
- · Euro-style laundry
- · Split-system heating and cooling
- Roller blinds
- · Secure intercom entry
- Leafy shared garden framed by palm trees and underpinned by an elegant fountain
- · Access to a fully equipped gym
- Remote-controlled basement car parking