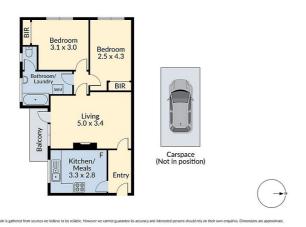

### **Top Floor Temptation**

If location is of paramount importance to you, and you are looking for an entry level opportunity into the popular suburb of Glen Iris, then look no further than this bright and fresh 2 bedroom apartment. Offering all the convenience and lifestyle advantages keenly sought by first home buyers and investors, this home consists of a stylish modern kitchen with meals area, lounge room with ornate mantle and access to the balcony, and an updated bathroom with laundry facilities. The two generous bedrooms both have built-in-robes, and there is off street car accommodation.