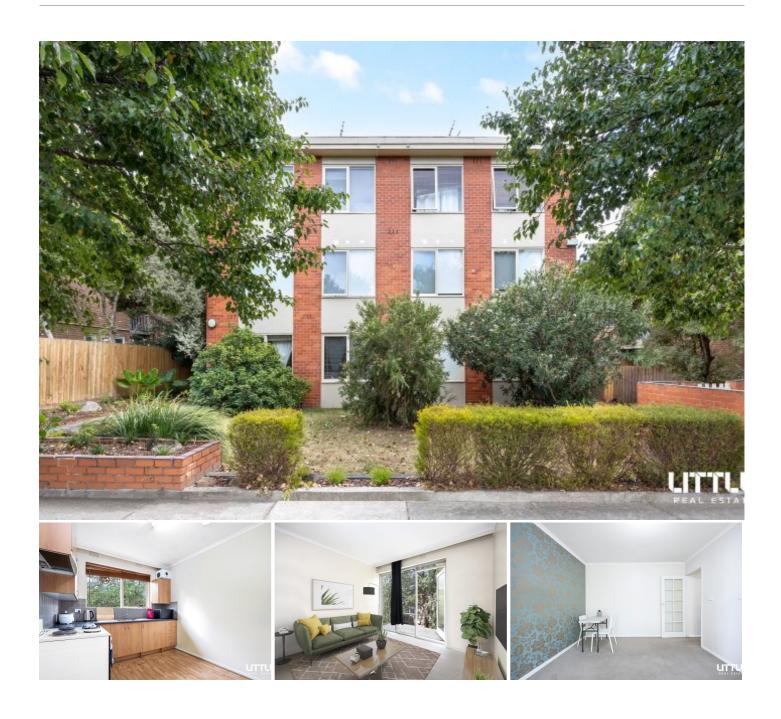

### **Top Floor Temptation**

If location is of paramount importance to you, and you are looking for an entry level opportunity into the popular suburb of Glen Iris, then look no further than this bright and fresh 2 bedroom apartment. Offering all the convenience and lifestyle advantages keenly sought by first home buyers and investors, this home consists of a stylish modern kitchen with meals area, lounge room with ornate mantle and access to the balcony, and an updated bathroom with laundry facilities. The two generous bedrooms both have built-in-robes, and there is off street car accommodation.

The apartment is set quietly at the rear of the block and enviably positioned close to city-bound trains and trams, the Monash Freeway entry & exit, Gardiner Park, Stockland Tooronga shopping centre, and the bustling Malvern Road shopping precinct, along with its numerous cafes and restaurants.

- Currently leased until 11th January at \$420 per week.
- Some photos contain virtual styling over the renters current furniture