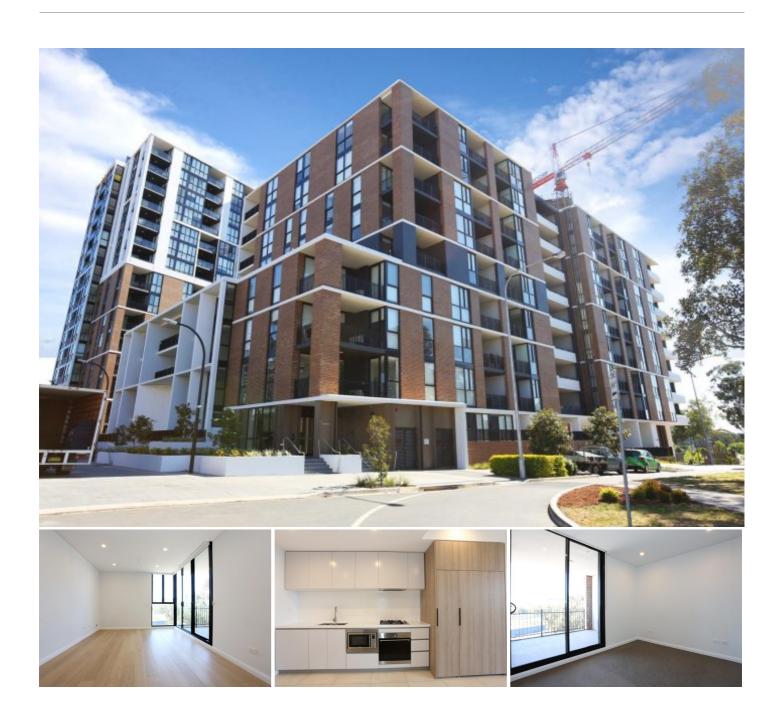

## © 203/7 Maple Tree Road Westmead NSW

### **Modern Style Apartment**

Light filled apartment with balcony. Located in the heart of Westmead with all your local amenities close by - Westmead Hospital, Western Sydney University, public School, local bus stop, train station, Shopping Village and Parramatta Park.

#### Features include:

- Stylish kitchen with microwave, gas stove and dishwasher
- Rooftop garden with BBQ area
- Timber floor throughout living area
- Internal laundry with dryer
- Air conditioning
- Security car space plus lock up storage