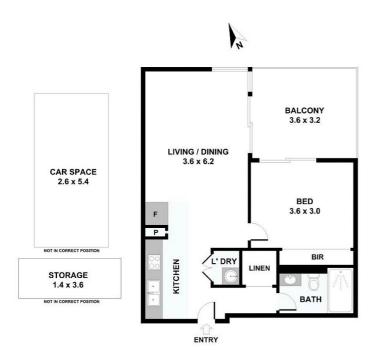

## 203/7 Maple Tree Road, Westmead

Please note: All stated dimensions are approximate only. Particulars given are for general information only and do not constitute any representation on the part of the vendor or agent.