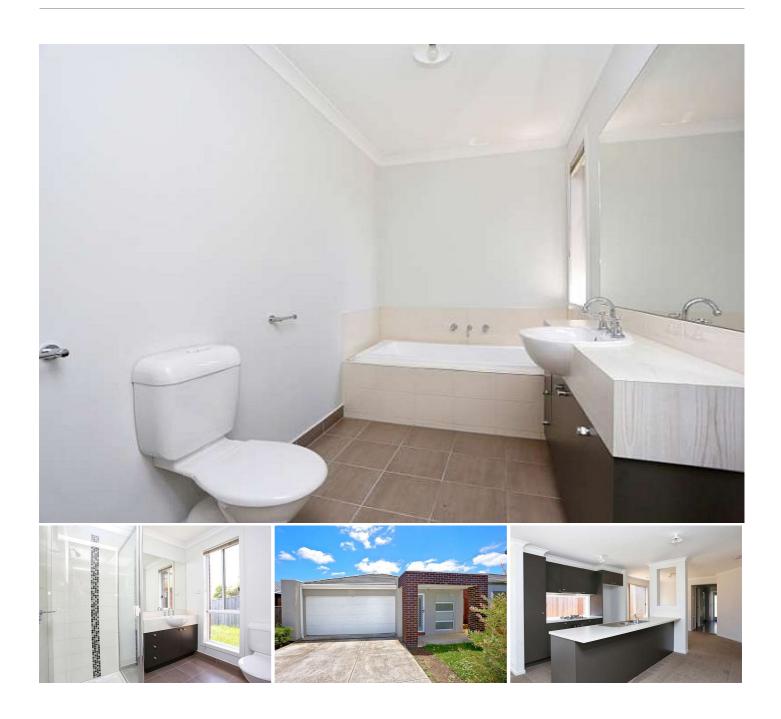

## Open plan living.

Located in the Falling Water Estate and walking distance to Pakenham Hills Primary School, general store and parklands, this modern three bedroom home features:

- ' Spacious living area
- ' Ducted gas heating
- ' Three spacious bedrooms, two with built in robes
- ' Master bedroom with walk in robe and ensuite
- ' Well-appointed kitchen with stainless steel appliances
- ' Reverse cycle air conditioner
- ' Separate laundry with linen cupboard
- ' Low maintenance garden and outdoor under cover area