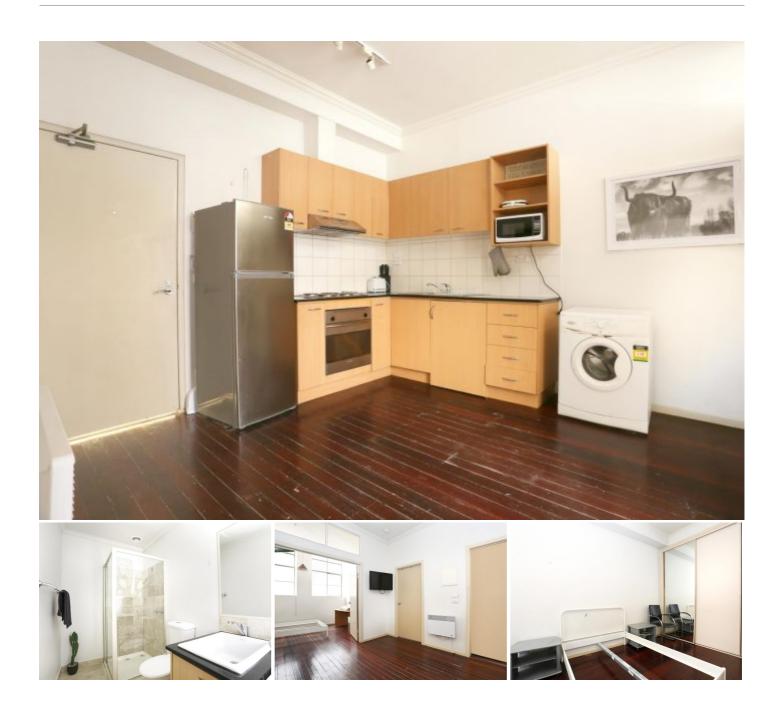

### Fully furnished 2 bedroom apartment!

Located on the 1st floor of this heritage listed building, the apartment is also a short walk to Taylors College, RMIT University and close to transport, shops, restaurants and cafes and Melbourne Central:

- Open plan kitchen with ample cupboard space with electrical appliances
   Fridge and microwave included
- Open plan living area.
- Two large bedrooms with double beds
- Separate bathroom with shower, vanity and WC.

Other features include: mahogany stained floorboards throughout, heating, intercom, swipe card entry and communal laundry.

Please book an inspection time or contact the agent if you would like to inspect this property.