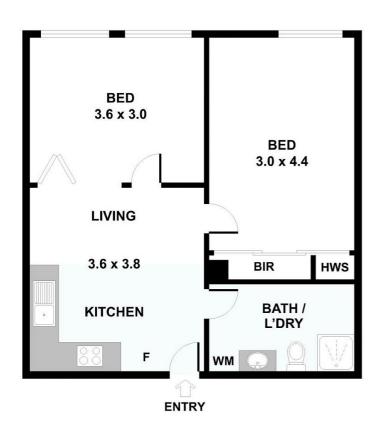

### 104/441 Lonsdale Street, Melbourne

Please note: All stated dimensions are approximate only. Perfoculars given are for general information only and do not constitute any representation on the part of the vendor or agent.