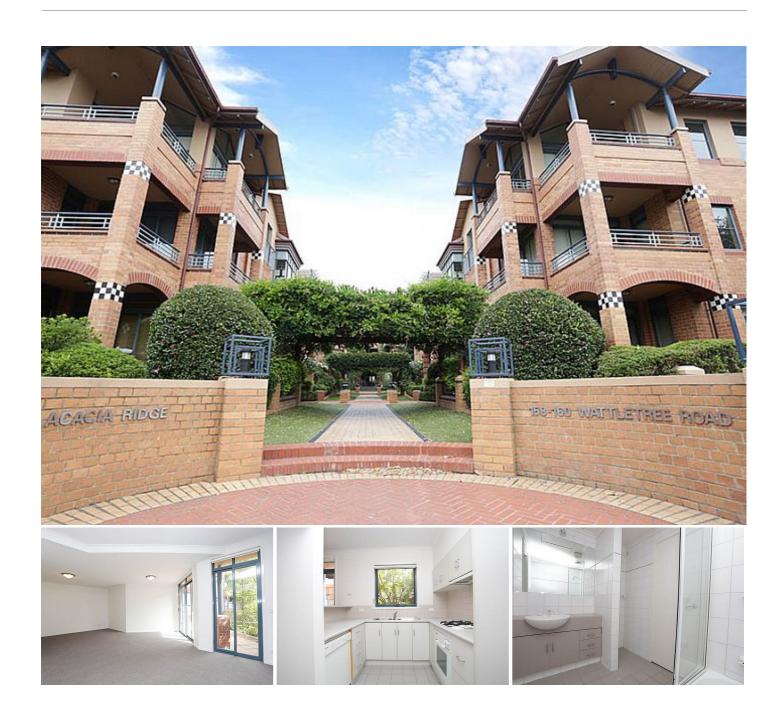

## ⊗ 8/158-160 Wattletree Road Malvern VIC

## An opportunity not to be missed

Located in a highly sought after development, this spacious renovated apartment is located just metres from Malvern Central Shopping centre, and around the corner from Glenferrie Road and a range of cafes, restaurants, shops and public transport options.

- Secure entrance
- Large lounge room
- Modern kitchen with gas cooktop and dishwasher
- Central modern bathroom
- Two bedrooms each with a built in robe
- New carpets
- Laundry facilities in bathroom
- Tandem off street parking for two
- Storage cage