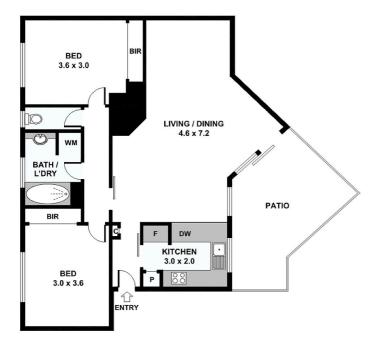

- Secure entrance
- Large lounge room
- Modern kitchen with gas cooktop and dishwasher
- Central modern bathroom
- Two bedrooms each with a built in robe
- New carpets
- Laundry facilities in bathroom
- Tandem off street parking for two
- Storage cage

### 8/158-160 Wattletree Road, Malvern

Please note: All stated dimensions are approximate only. Particulars given are for general information only and do not constitute any representation on the part of the vendor or agen ABC SECURITY STATES ARE SECURITY STATES A