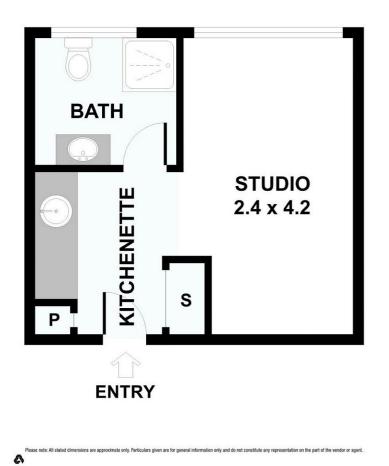

### **Convenient and Affordable**

Bed-sit apartment situated only minutes to CBD, transport, shops and racecourse. Ideal for students and single people looking for low cost simple living.

Features include:

- Kitchenette with portable electric cooktop
- Separate bathroom with shower
- Sunny combined bedroom-lounge
- Single off street parking
- Communal laundry
- Would suit those requiring affordable living close to the city.