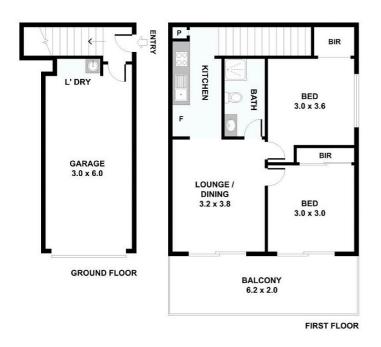

# 2/4 Therese Circuit, Augustine Heights

Please note: All stated dimensions are approximate only. Particulars given are for general information only and do not constitute any representation on the part of the vendor or agent.