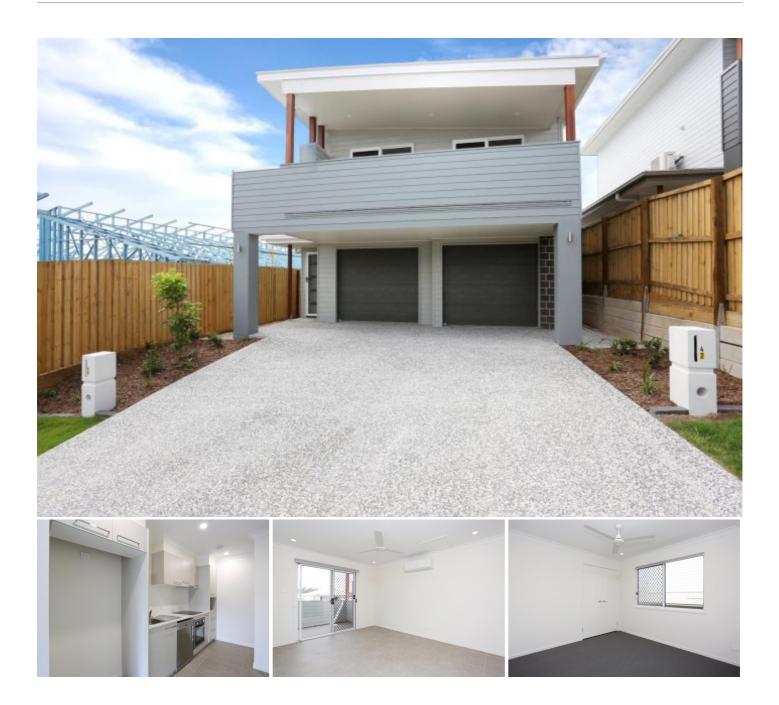

# 

© 2/4 Therese Circuit Augustine Heights QLD

© 2/4 Therese Circuit Augustine Heights QLD

This two bedroom unit is brand new and available right away! It includes a modern kitchen with stainless steel appliances, open living dining area which extends out to a large balcony to increase your living and entertaining space.

Property features include, but not limited to:

- Two bedrooms with ceiling fans and double built in robes
- Open plan living dining area with air conditioning and ceiling fan
- Modern kitchen with electric cooktop, oven and dishwasher
- Bathroom with large shower
- Single lock up garage with internal access

Conveniently located in close proximity to primary and secondary schools such as St Augustine's College and Augusta State School as well as Brookwater Shopping Centre and other local amenities.

Pets on application.