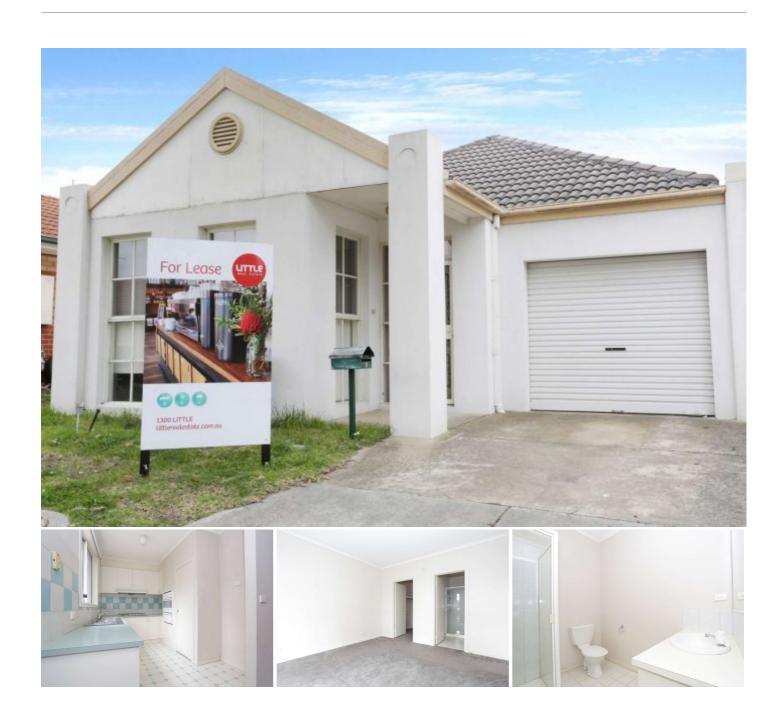

# Perfect central living in Glen Waverley - 6 months lease preferred

This townhouse is perfect for a family who are looking to live in the area with all the conveniences of living in close proximity to shops, the Monash Freeway and local transport. The property features the following:

- ' Gas ducted heating throughout
- ' Large living area
- ' Separate meals area
- ' Spacious kitchen with ample cupboard and storage utilities
- ' Three well sized bedrooms
- ' Private courtyard and low maintenance gardens
- ' Large central bathroom.

The townhouse is located in a very quiet court and will be sure to impress.

Please book an inspection time or contact the agent if you would like to inspect this property.

By registering for an inspection, you will be instantly informed of any updates, changes or cancellations for your appointment.