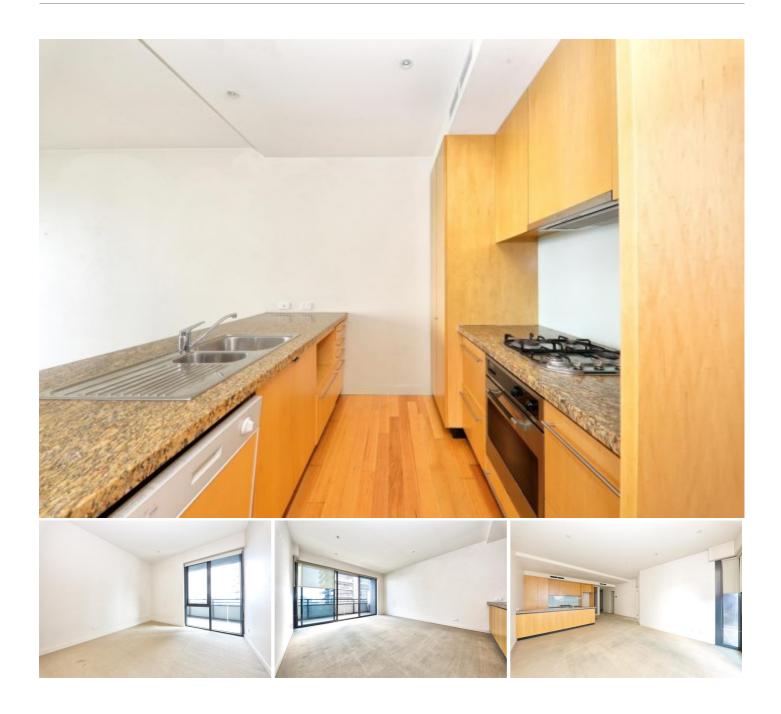

### 2305/80 Clarendon Street Southbank VIC

#### Featuring:

- Marble bench tops
- Polished floor boards in kitchen area
- Master kitchen with Blanco appliances
- Bathroom contains separate bath and shower with ample cupboard space under the sink
- Two large bedrooms both with built in robes
- Private balcony
- One car space