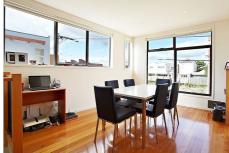

- Freshly Painted throughout
- -Two light filled spacious double bedrooms (BIRs and private courtyards)
- -Central bathroom with shower and bath & upstairs powder room
- -Generous OP living and dining area upstairs
- -Kitchen with stone finishes, dishwasher, gas cooking and ample storage
- -Polished floorboards to living/kitchen
- -Private sunny north facing entertainer's balcony
- -A/C & single lock up garage with remote access