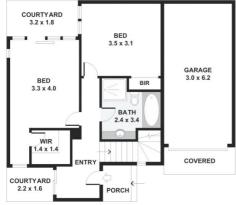

- Freshly Painted throughout
- -Two light filled spacious double bedrooms (BIRs and private courtyards)
- -Central bathroom with shower and bath & upstairs powder room
- -Generous OP living and dining area upstairs
- -Kitchen with stone finishes, dishwasher, gas cooking and ample storage
- -Polished floorboards to living/kitchen
- -Private sunny north facing entertainer's balcony
- -A/C & single lock up garage with remote access

#### 13/8-18 Glass Street, Richmond

Please note: All stated dimensions are approximate only. Particulars given are for general information only and do not constitute any representation on the part of the vendor or agent

GROUND FLOOR