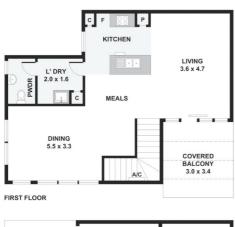

#### 13/8-18 Glass Street, Richmond

Please note: All stated dimensions are approximate only. Particulars given are for general information only and do not constitute any representation on the part of the vendor or agent

GROUND FLOOR