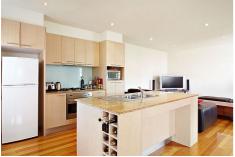

- Freshly Painted throughout
- -Two light filled spacious double bedrooms (BIRs and private courtyards)
- -Central bathroom with shower and bath & upstairs powder room
- -Generous OP living and dining area upstairs
- -Kitchen with stone finishes, dishwasher, gas cooking and ample storage
- -Polished floorboards to living/kitchen
- -Private sunny north facing entertainer's balcony
- -A/C & single lock up garage with remote access