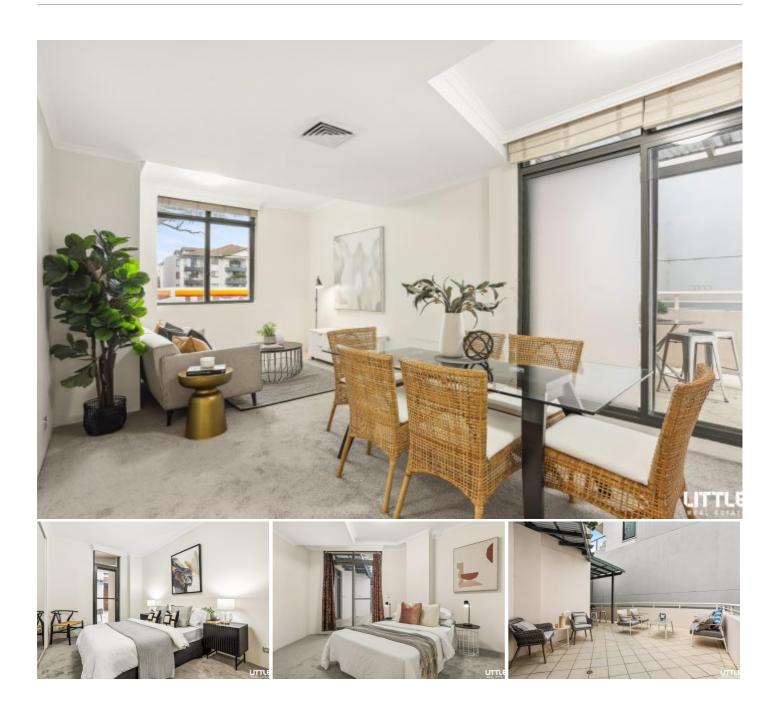

### Spacious Apartment with 177 sqm On Title

Prime location approximately 300m to Westfield, 450m to Hornsby Train Station. Set within the prestigious Polaris building, this fabulous apartment delivers extraordinary convenience and lifestyle appeal, with every amenity at your fingertips. You'll have the attractions of Westfield practically at your doorstep, including shops, cafes, restaurants, groceries, cinemas and more.

Boasting a bright open plan living and dining area, a generously sized entertainers' courtyard, a sleek gas kitchen with stone benchtops plus two balconies, this stylish residence offers low maintenance modern living at its best. Makes it ideal for a young family or an astute investor

Spacious layout with a total of 177sqm on title

Features brand new paint, carpets, and lighting.

Easy indoor/outdoor flow with two balconies

2 bedrooms with built-ins plus bedroom 3, Main bedroom with an en-suite

- 2 spacious balconies
- 2 secure car spaces, storage unit, ducted air con

This incredible walk-to-everywhere location is approximately 300m to Westfield, 450m to Hornsby Train Station and 700m to Hornsby Girls School. It's also within the catchments for Hornsby South Public School, Asquith Boys & Asquith Girls High School, while offering easy freeway access.