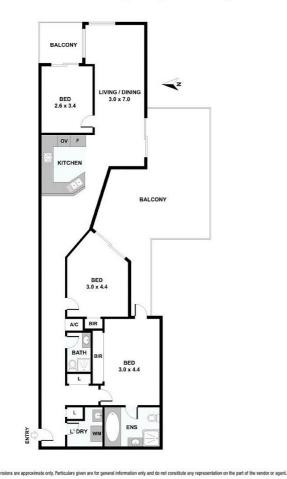

Spacious layout with a total of 177sqm on title

Features brand new paint, carpets, and lighting.

Easy indoor/outdoor flow with two balconies

2 bedrooms with built-ins plus bedroom 3, Main bedroom with an en-suite

- 2 spacious balconies
- 2 secure car spaces, storage unit, ducted air con

This incredible walk-to-everywhere location is approximately 300m to Westfield, 450m to Hornsby Train Station and 700m to Hornsby Girls School. It's also within the catchments for Hornsby South Public School, Asquith Boys & Asquith Girls High School, while offering easy freeway access.