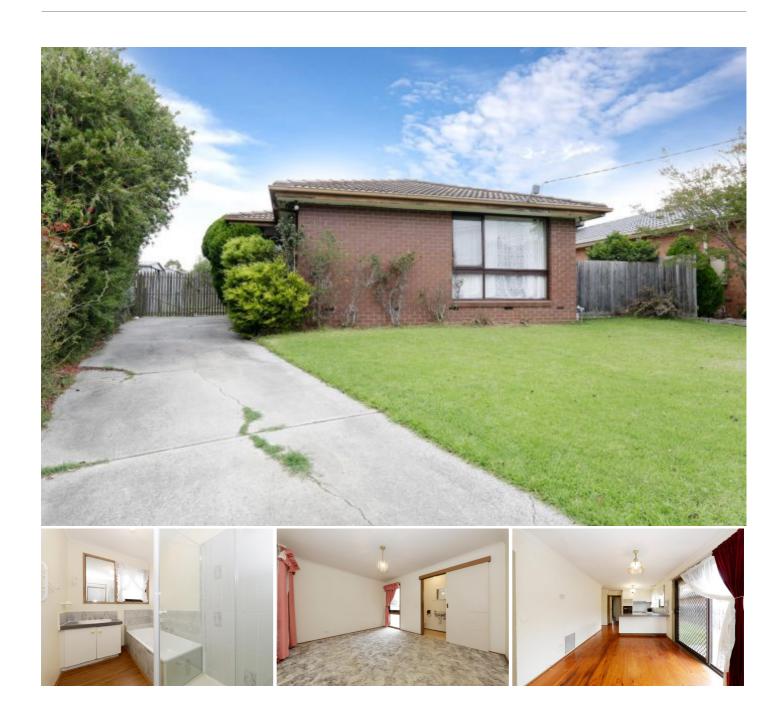

#### Three bedroom family home

This lovely three-bedroom home is ideal for any family being situated around the corner from Highvale Secondary College and Primary School, and Capital Reserve. The Glen Shopping Centre and train station is just a short drive away.

#### Features:

- o Generously sized formal living area
- o Kitchen boats amble bench and cupboard space and dishwasher
- o Adjoining family and meals area with access to the rear yard
- o Three generous bedrooms
- o Master with built in robe and ensuite
- o Central bathroom with a bath
- o Separate toilet
- o Laundry room with rear access
- o Ducted heating and split system Air-Con
- o Spacious rear yard with garden shed