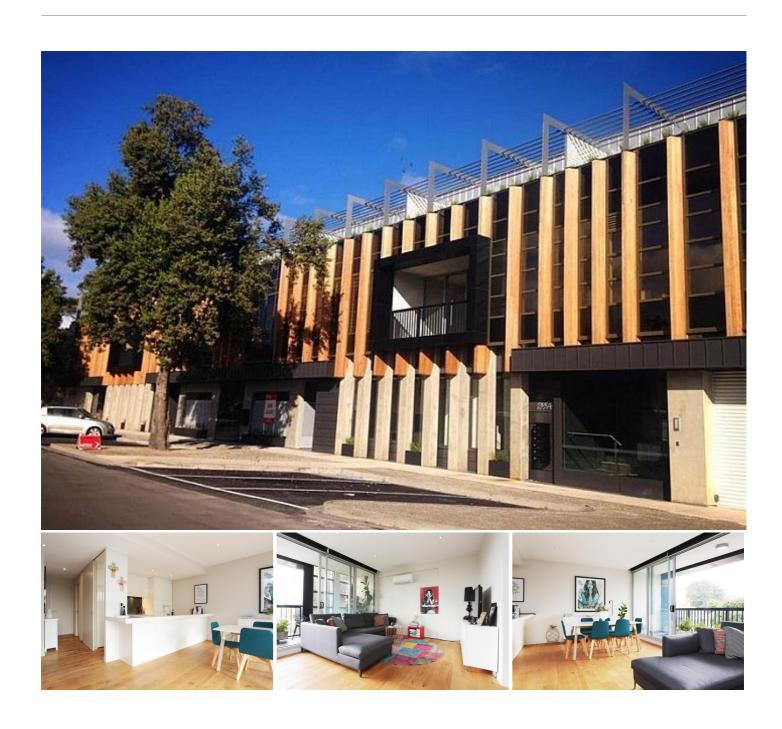

### 9 107/133 Railway Place Williamstown VIC

### **Bright & Modern**

This striking apartment is in the heart of Williamstown and I'm sure will tick all the boxes.

Boasting impeccable architectural designs and flawless interiors, there has never been a better time to move to the exciting city fringe of Williamstown.

This apartment offers a brilliant opportunity to surround yourself with cafes, restaurants, and the beach. Add to this a train station virtually at your doorstep, and easy access to all major freeways.

#### Property includes:

- Stylish 2 pak kitchen with Euro appliances, stone benchtops, fridge, freezer and dishwasher
- Floor boards and high ceilings
- Spacious open plan living room
- Sleek bathroom and euro laundry with washer and dryer included
- Bedrooms with BIRs
- Reverse cycle heating and cooling
- Large balcony
- Double glazed windows
- Secure parking car stacker, public visitor parking and bike storage
- Storage cage