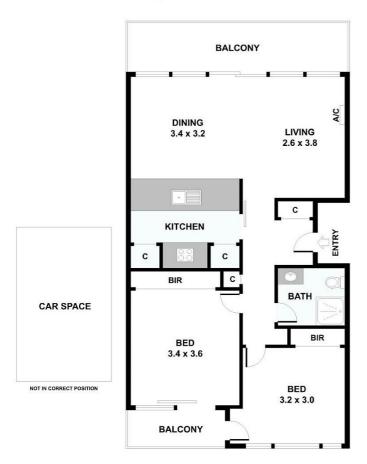

### 107/133 Railway Place, Williamstown

Please note: All stated dimensions are approximate only. Particulars given are for general information only and do not constitute any representation on the part of the vendor or agent.