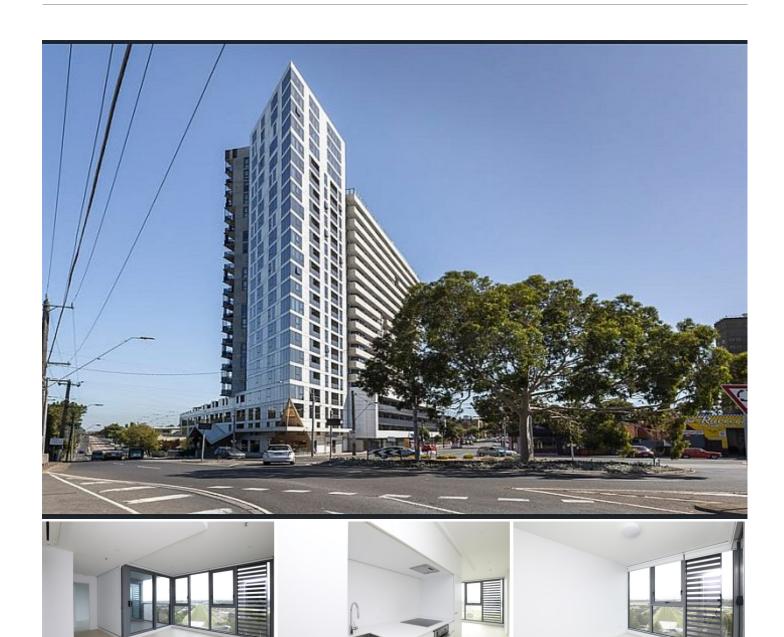

## Modern one bedroom apartment

Positioned for absolute convenience, close to trams and Newmarket Station, Newmarket Village cafes and shops, Showgrounds and Flemington Racecourse. On offer is this one bedroom apartment located in the spectacular ONLY Flemington apartments provide generous floorspace and an abundance of storage.

ONLY Flemington offers stunning contemporary apartments in a world class location opposite the renowned Flemington Racecourse. The sculptured 22-storey tower has three highly detailed facades, creating a distinct impression when viewed from any angle. With incredible views overlooking Flemington Racecourse, the podium is crowned by an exclusive entertainment deck where residents can host guests in private social pods. Level nineteen offers outdoor lap pool, gym, BBQ and garden terrace. Whilst level three provides games room and four entertainment pods available for booking.