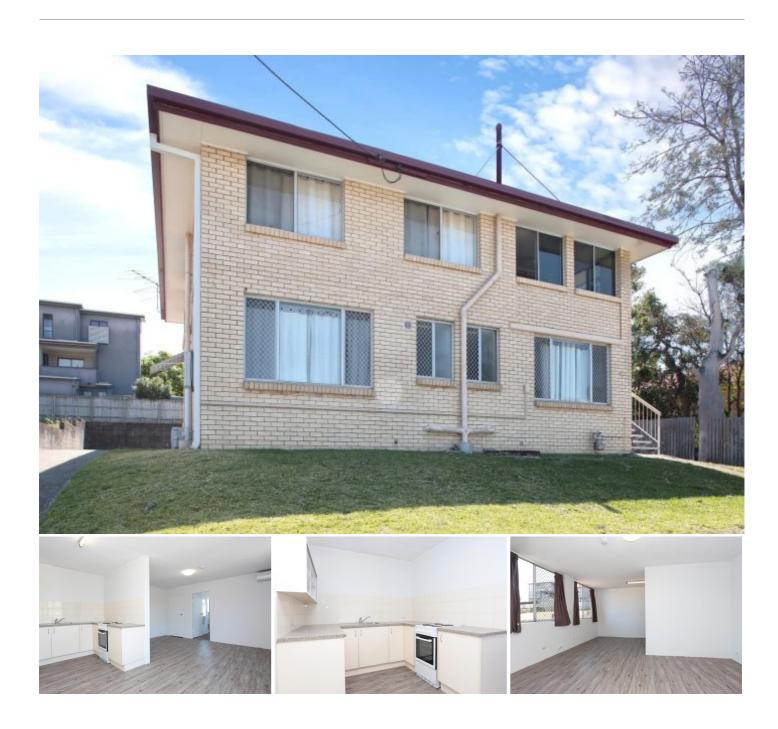

#### 1 Bedroom unit with AC available now!!!

If you're looking for a home with easy access to Alderley Shopping Centre & Post Office (400m), Alderley Train Station (500m), Parks, Transport and less than 5kms from Brisbane's CBD then this one bedroom unit in Alderley may suit you.

#### Features include:

- \* Vinyl flooring within open living area with wall mounted reverse cycle Air Conditioner
- \* Security screen door and fly screen windows
- \* Electric cooktop
- \* Great sized bedroom
- \* Single lockup garage with laundry.