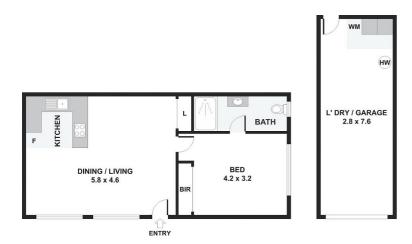

#### 1 Bedroom unit with AC available now!!!

If you're looking for a home with easy access to Alderley Shopping Centre & Post Office (400m), Alderley Train Station (500m), Parks, Transport and less than 5kms from Brisbane's CBD then this one bedroom unit in Alderley may suit you.

#### Features include:

- \* Vinyl flooring within open living area with wall mounted reverse cycle Air Conditioner
- \* Security screen door and fly screen windows
- \* Electric cooktop
- \* Great sized bedroom
- \* Single lockup garage with laundry.