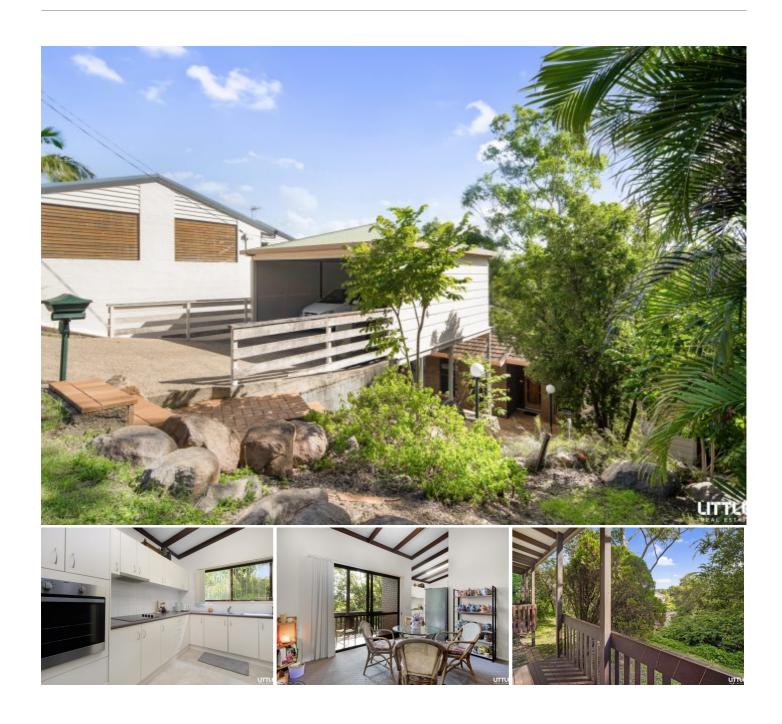

# Private Leafy Location ( open home cancelled this Saturday)

Welcome to 22 Chapel Hill Road, Chapel Hill! This stunning 3 bedroom, plus study/Office and 2 bathroom house is the perfect blend of modern architecture and natural surroundings. Situated on a spacious 680 sqm land area, this property offers room for outdoor entertaining and relaxation.

The house features a carport with space for 2 vehicles, a beautifully designed kitchen, and a spacious living rooms perfect for family gatherings. The bedrooms are spacious and bright, with plenty of natural light streaming in through the windows.

Step outside and enjoy the lush garden, perfect for enjoying a morning coffee or hosting a summer BBQ. The patios provide additional outdoor living space, ideal for entertaining guests or simply relaxing in the fresh air.

Located in the sought-after suburb of Chapel Hill, this property offers the perfect balance of tranquility and convenience. With easy access to Bus, schools, shops, and parks, this is the ideal place to call home.