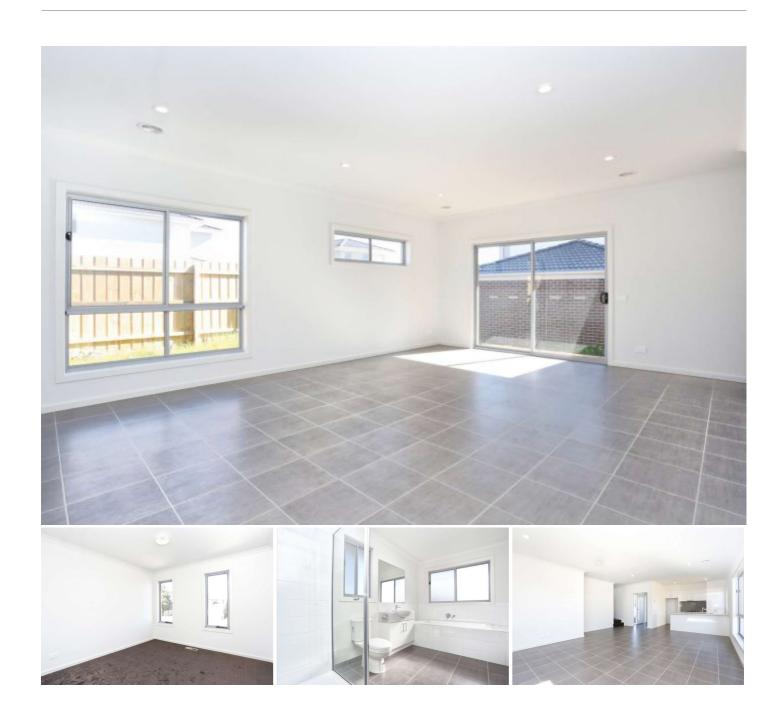

### \*\* UNDER APPLICATION\*\* A cut above the rest!

This amazing near new property is located in the heart of Berwick, close to all local amenities, schools and public transport. You will be surprised at the amount of space it has along with the natural light throughout the home. Some other features include:

- ' Gas ducted heating
- ' Open plan living and dining area
- ' Kitchen with modern and new appliances including dishwasher
- ' Undercover patio to back garden
- ' Low maintenance garden in general
- ' Three bedrooms, master with walk in robe and ensuite
- ' Separate power room down stairs
- ' Large double remote garage with internal access
- ' Ducted air conditioning down stairs
- ' Study nook up stairs