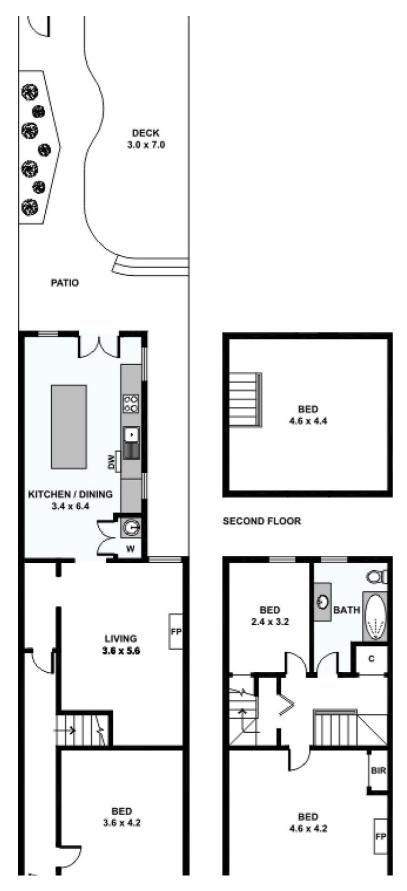

- \* Three spacious bedrooms, master with balcony
- \* Lounge room with open fire place
- \* Gourmet kitchen complete with quality stainless steel appliances
- \* Separate home office or kids retreat
- \* Deluxe renovated central bathroom complete with shower and bath
- \* Gas space heating
- \* High ceilings throughout
- \* Polished timber floors
- \* French doors leading to large deck
- \* Ample storage

## 9 41 Eltham Street Flemington VIC

**GROUND FLOOR**