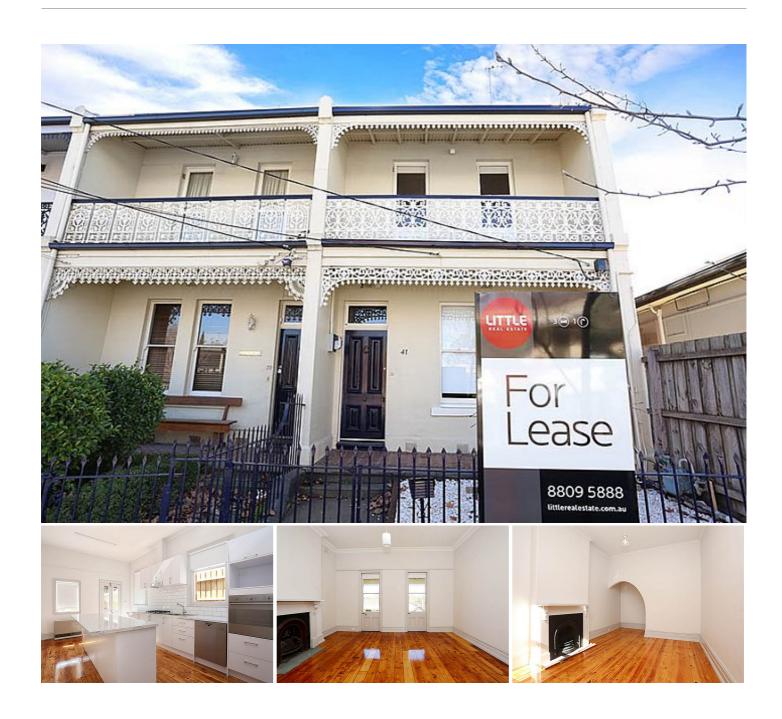

#### Renovated Victorian grandeur

This quality two storey three bedroom renovated Victorian home exhibits the very best in contemporary design and quality. Beyond its grand facade, the home's stunning interior will impress those looking for space and comfort. Designed for family living and entertaining, this property features modern living with plenty of natural light.

- \* Three spacious bedrooms, master with balcony
- \* Lounge room with open fire place
- \* Gourmet kitchen complete with quality stainless steel appliances
- \* Separate home office or kids retreat
- \* Deluxe renovated central bathroom complete with shower and bath
- \* Gas space heating
- \* High ceilings throughout
- \* Polished timber floors
- \* French doors leading to large deck
- \* Ample storage

Incredible inner-urban convenience, and walking distance to the area's renowned private schools, Puckle Street cafes and shopping precinct, trains and trams to the CBD. Along with an outdoor entertaining deck which is perfect for summer barbeques what more could you ask for?