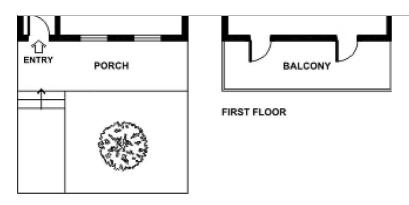

- \* Three spacious bedrooms, master with balcony
- \* Lounge room with open fire place
- \* Gourmet kitchen complete with quality stainless steel appliances
- \* Separate home office or kids retreat
- \* Deluxe renovated central bathroom complete with shower and bath
- \* Gas space heating
- \* High ceilings throughout
- \* Polished timber floors
- \* French doors leading to large deck
- \* Ample storage

## 9 41 Eltham Street Flemington VIC

**GROUND FLOOR**