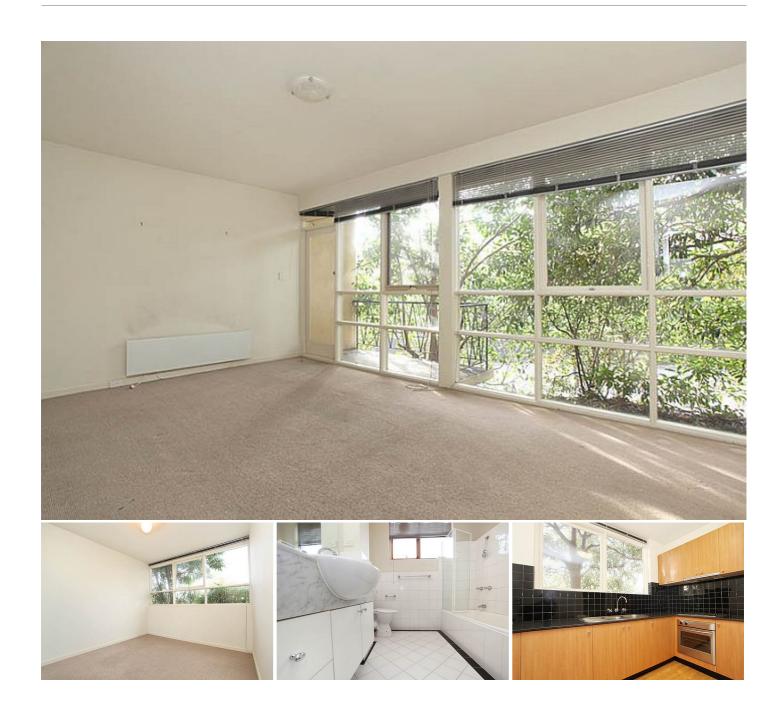

### Two bedroom apartment in great location

This two bedroom ground floor apartment is in one of Ivanhoe's finest locations. This property has been transformed to a high standard. Ideally located within a short stroll to Eaglemont Village shops and train station. Inspection will definitely impress.

#### Features include:

- \* Bright and spacious living room with a terrific outlook off the balcony
- \* Kitchen with stainless steel appliances and granite bench tops
- \* Two bedrooms with built in robes
- \* Central bathroom with laundry facilities
- \* Electric heating
- \* Security off street parking