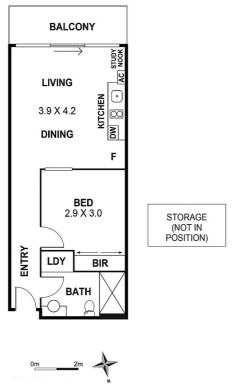

# **\$275,000 - \$295,000** | $\equiv$ 1 $\stackrel{?}{=}$ 1

This floor plan is intended as a guide only. Layout dimension are approximate only No representations or warrantiles of any nature whatsoever are given or intended. Any person using this information should rely on their own enquiries.