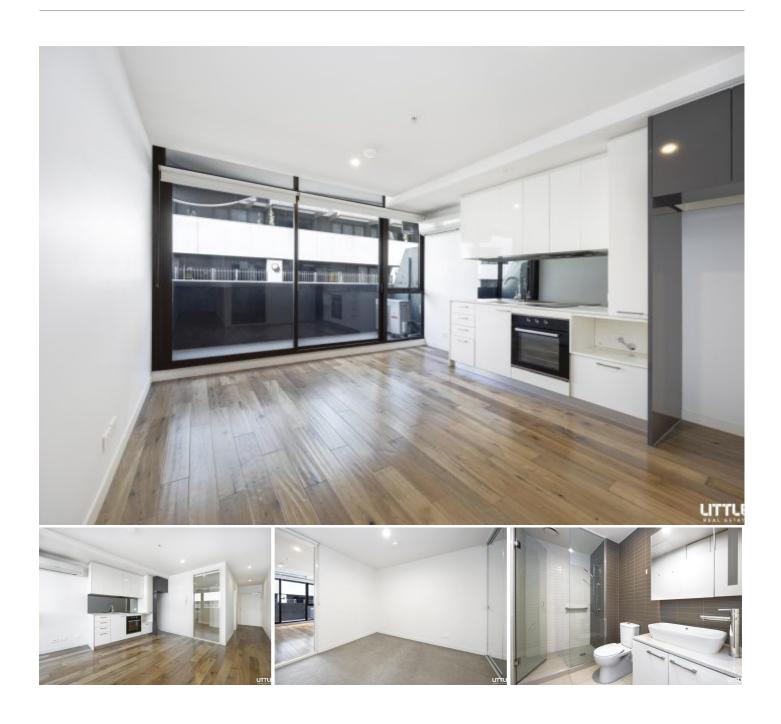

## TipTop temptation

Tailor-made for a smart start or a blue-chip investment, this elegant 1 bedroom apartment stands out in style with modern finishes, designer touches and an inner-city location of true convenience.

Roomy open-plan living/dining complements a sleek kitchen with a mirrored splashback, stone surfaces, soft-closing cabinetry, a Fisher and Paykel dishdrawer, and high-performing Smeg appliances including an easy-clean electric cooktop.

Neatly nestled on the first floor of the award-winning Tip Top complex, slide open floor-to-ceiling glass and step outside to a sheltered balcony boasting a private neighbourhood outlook. This serene sanctuary would be ideal for relaxing with an after-work drink.

- 1 spacious and sunlit bedroom with mirrored built-in robes
- Luxe bathroom with a stone-topped vanity, mirrored cabinetry and floor-to-ceiling tiles
- Euro-style laundry
- · Welcoming hallway entrance
- · Split-system heating and cooling
- Roller blinds
- · Recessed down-lighting
- High-performing, engineered timber floorboards
- Intercom entry
- · Shared bike storage
- Handy storage cage