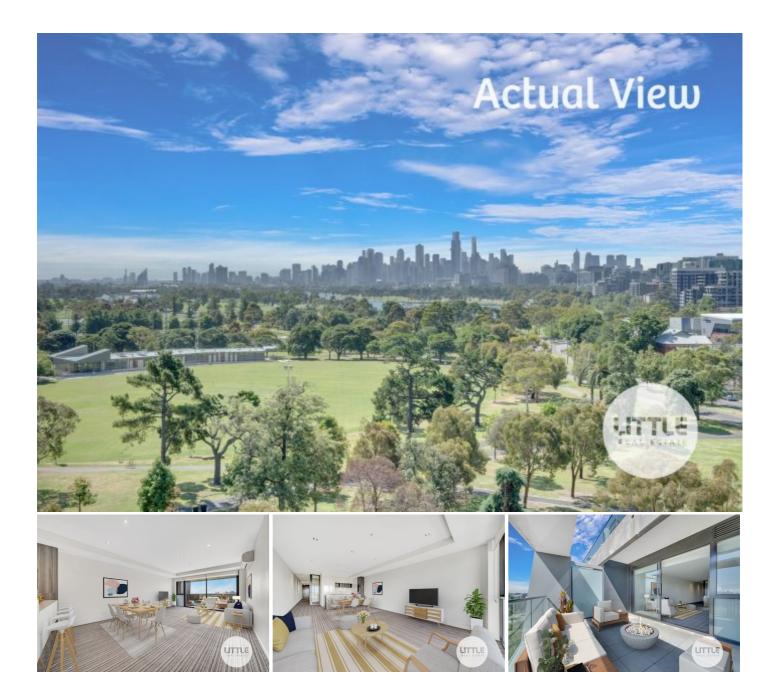

### **Paris Precinct**

Commonly known as the Paris end of Fitzroy street, this Apartment is a real lifestyle choice. Perfect for downsizers, up sizers, or a professional couple.

This large two bed apartment will wow you, and the views will captivate you, from the minute you walk through the front door.

Bathed in fantastic natural light, it offers an entertainers terrace to enjoy a morning coffee, or an evening sunset from. There is a second balcony off the master suite, spacious second bedroom, two modern, sleek bathrooms, and laundry facilities.

The tram at your front door can take you straight to the CBD within minutes. This immaculate, secure building is a prime location, with the larger two bed, two bath, two car apartments being tightly held.