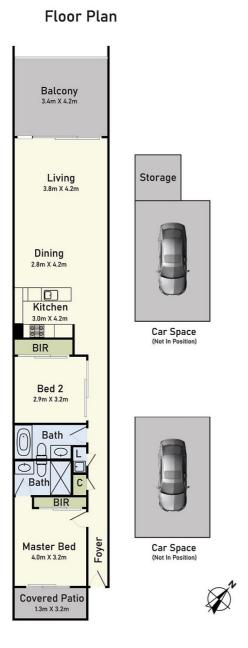

## 705/163 Fitzroy Street, St Kilda, VIC 3182

\* Dimensions are approximate and for illustrative purposes only