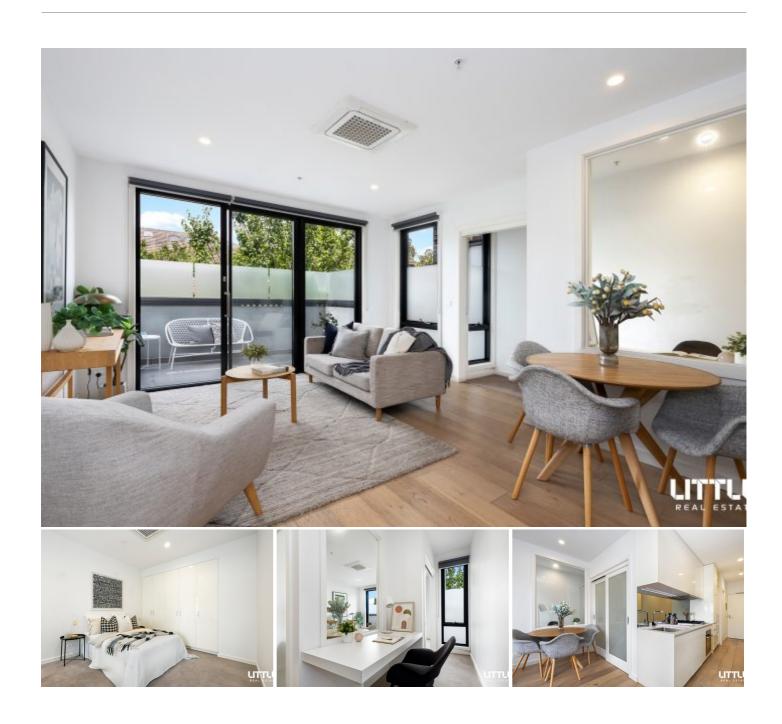

### **High on Style, Low on Maintenance!**

An elegant apartment situated in a superior development with a lift, direct rear access to parkland and the Kew Circle trail is the perfect home, investment or downsizing opportunity. Situated just a short walk from Stradbroke Park, transport is as convenient as possible with buses 302, 304 & 624 stopping at your front door, meanwhile approximately 200 metres from tram stop 48, East Kew and Junction shopping, and only 10 KM from the CBD via freeway access.

Over-sized, and comprising of one generously sized bedroom with a double built-in-robe, and study nook, a spacious living/dining room open to a designer kitchen with nearly new and well-above-average appliances, a private balcony accessible via double-glazed sliding doors welcoming each and every touch of natural light. Also included with this home are basement parking, a separate lockup storage cage within an enclosed room, matte oak floors, the best quality ducted heating and cooling supplied by Samsung, premium inclusions and a video intercom to provide security and peace of mind for all visitors.