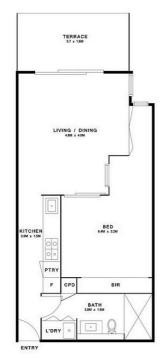

Over-sized, and comprising of one generously sized bedroom with a double built-in-robe, and study nook, a spacious living/dining room open to a designer kitchen with nearly new and well-above-average appliances, a private balcony accessible via double-glazed sliding doors welcoming each and every touch of natural light. Also included with this home are basement parking, a separate lockup storage cage within an enclosed room, matte oak floors, the best quality ducted heating and cooling supplied by Samsung, premium inclusions and a video intercom to provide security and peace of mind for all visitors.