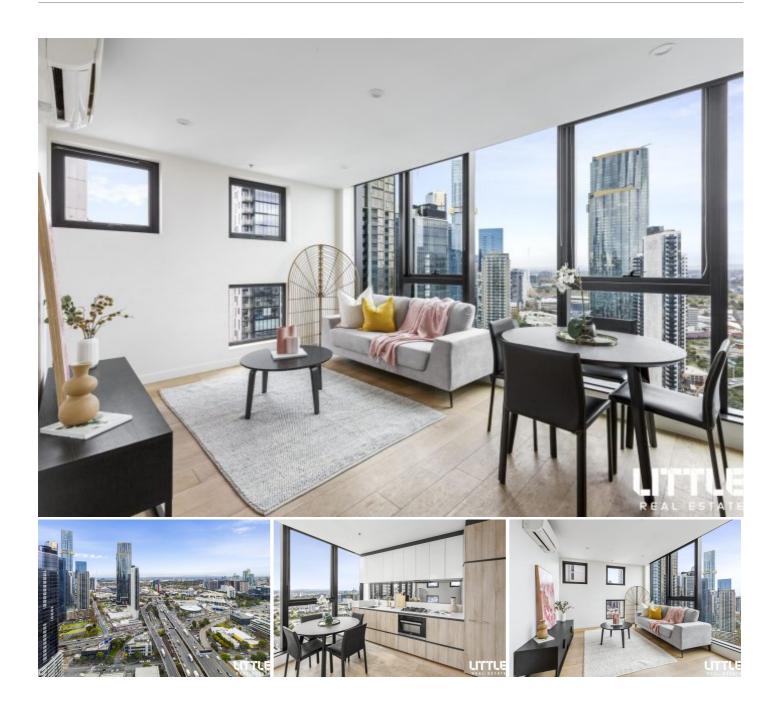

### Luxe Abode with Stunning Views

This two bed apartment will appeal to you as soon as you walk through the front door.

The boutique finishes, unparalleled views, in a space bathed in natural light, is a real winner.

Oak floor boards that flow throughout the apartment offer modernity and ease of maintenance.

The kitchen has stone bench tops, glass splashback, quality stainless appliances, integrated into timber accented cabinets.

A study nook is also cleverly incorporated next to the kitchen, offering that all important work from home/study space.

Adjacent to the kitchen is the living/dining. A generous space to enjoy the spectacular views from, the ceiling to floor glass offers unimpeded views across the skyline.

Both bedrooms have natural light, are of ample size, with built in storage. Finally a good sized, fully tiled central bathroom tops off this apartment.

If that wasn't enough you also have access to a roof top terrace, BBQ area and cinema.