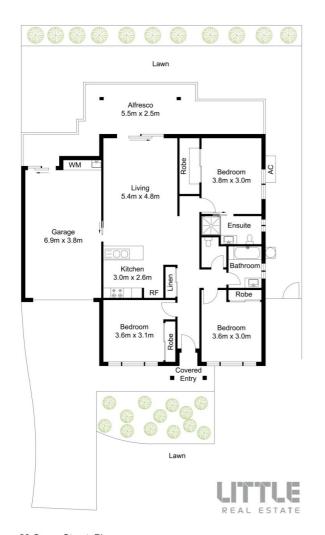

## 

29 Casey Street, Pimpama Floor Plan styling.com Approximate Floor Area 135 sq. m

nilst every attemp Disclaimer: This floor plan has been prepared for marketing purposes and is intended for illustrative purposes only. been made to ensure accuracy, all measurements are approximate, and no responsibility is taken for the accuracy