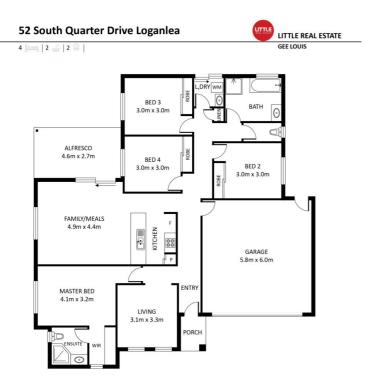

This spacious house boasts 4 bedrooms, providing ample space for a growing family or those who love to entertain guests. The master bedroom features an ensuite, ensuring privacy and convenience. With 1 additional bathroom, there will never be a wait for the shower in the morning rush.

Parking will never be an issue with a double garage and an open parking space. You can easily accommodate multiple vehicles, ensuring convenience for you and your guests.

Situated on a generous 450m2\* land area, this property offers plenty of outdoor space for relaxation and entertainment. Whether you want to create a beautiful garden or set up a play area for the kids, the options are endless.

## 

Disclaimer: Floor plan measurements are approximate and for illustrative purposes only.