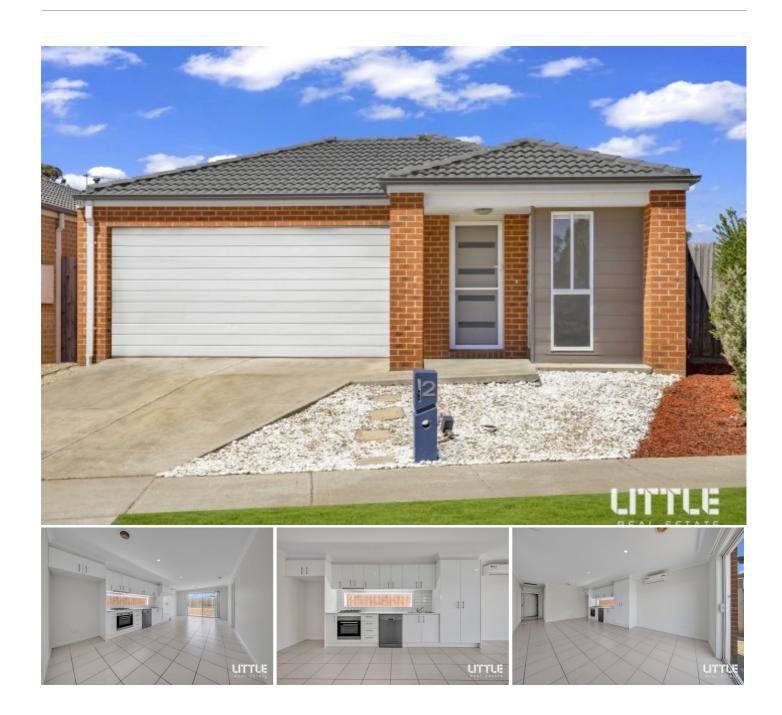

#### **Contemporary Four Bedroom Home**

A practical layout with four bedrooms, central bathroom, separate toilet. Separate lounge at the front looks out to the front garden and the a quiet court. Open plan kitchen and living/dining area at the back of the house opens to a secluded backyard. Plenty of storage space with built in wardrobes to all bedrooms and cupboards to hallway and kitchen area.

Secure double lock up garage has internal access through to hallway. Landscaped front yard gives the property a neat and manicured appearance. Conveniently situated in a quiet street of a tranquil neighbourhood near parks, schools and shopping. Access to all the amenities and infrastructure of Kilmore. This property is fastidiously maintained and immaculately presented.

- Master bedroom with ensuite and walk-in-robe.
- Separate lounge.
- Split system a/c to main living/dining area.
- Big backyard.
- Double garage with internal access.
- Low maintenance

For more information, please contact Hardy Singh.