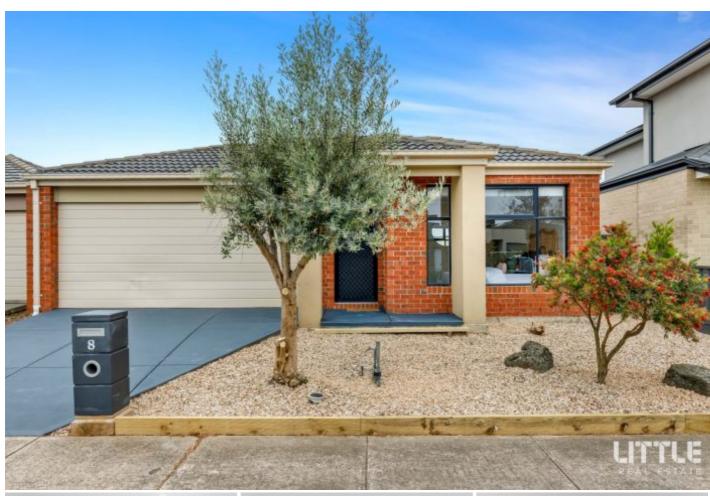

### 8 Greenleaf Circuit TARNEIT VIC

#### **Nest or Invest!**

Welcome to 8 Greenleaf Circuit Tarneit! This stunning house is now available for sale, offering a perfect blend of comfort and style.

With 3 bedrooms and 2 bathrooms, this property provides ample space for a growing family or those looking for extra room to relax. The master bedroom features an ensuite, ensuring privacy and convenience.

The property also boasts a spacious garage with room for 2 cars, providing secure parking and additional storage space.

Situated on a generous 425 sqm land area, this house offers plenty of outdoor space for entertaining or enjoying some fresh air.

Constructed in 2011, this property has been meticulously maintained and is ready for its new owners to move in and make it their own.

The price guide for this property is \$580,000 - \$620,000, making it an attractive option for buyers looking for a quality home at a competitive price.