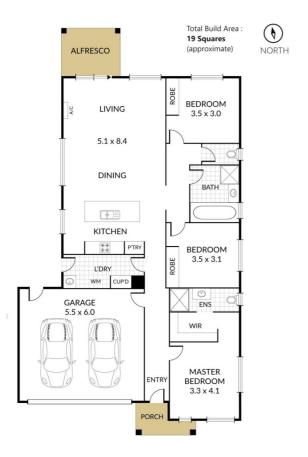

#### **Nest or Invest!**

Welcome to 8 Greenleaf Circuit Tarneit! This stunning house is now available for sale, offering a perfect blend of comfort and style.

With 3 bedrooms and 2 bathrooms, this property provides ample space for a growing family or those looking for extra room to relax. The master bedroom features an ensuite, ensuring privacy and convenience.

The property also boasts a spacious garage with room for 2 cars, providing secure parking and additional storage space.

Situated on a generous 425 sqm land area, this house offers plenty of outdoor space for entertaining or enjoying some fresh air.

Constructed in 2011, this property has been meticulously maintained and is ready for its new owners to move in and make it their own.

The price guide for this property is \$580,000 - \$620,000, making it an attractive option for buyers looking for a quality home at a competitive price.

This home is also ideal for investors who can expect a rental return of \$440-\$470 per week.

Don't miss out on the opportunity to own this fantastic property. Contact us today to arrange a viewing and make this house your new home.