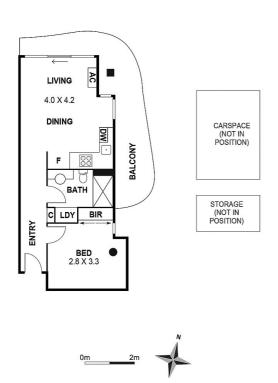

## **\$365,000 - \$395,000** | = 1 = 1 = 1

This floor plan is intended as a guide only. Layout dimension are approximate only. No representations or warranties of any nature whatsoever are given or intended. Any person using this information should rely on their own enquiries.