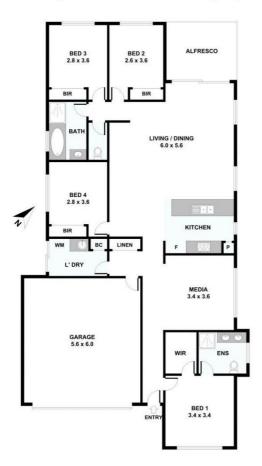

Here's what you'll love about this property:

- Open plan living, dining and kitchen with air conditioning
- Stone bench tops with a freestanding gas cooktop to the Kitchen
- Master Bedroom complete with air-conditioning, walk-in robe and ensuite
- 3 additional bedrooms with built in mirror robes and ceiling fans
- Main bathroom with bathtub and shower
- Fully tiled living area, with carpet to bedrooms and media
- Covered alfresco with ceiling fan, opening on to a private backyard
- Security screens to windows and sliding doors

#### 45 Popran Chase, South Ripley

Please note: All stated dimensions are approximate only. Particulars given are for general information only and do not constitute any representation on the part of the vendor or agent.