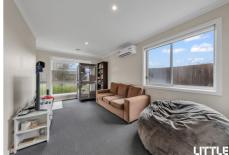

### Invest or settle in Kilmore with this beauty!

A practical layout with three bedrooms, central bathroom, separate toilet. Lounge at the front looks out to a neat front garden and a quiet street. Open plan kitchen and meals area at the back of the house opens to a secluded backyard also accessible from the master bedroom. Plenty of storage space with built in wardrobes to all bedrooms and cupboards to lounge and kitchen area.

- Master bedroom with walk-in-robe.
- Split system a/c to lounge.
- North facing kitchen and meals area.
- · Lock up garage.
- Low maintenance.