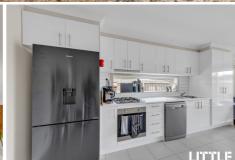

#### **Four Bedroom Plus Study**

A practical layout with four bedrooms plus study, two bathrooms, separate toilet, separate laundry. North facing open plan kitchen/living/dining area at the back of the house overlooks a big backyard. Designated study at the front of the house is ideal for those working from home. Plenty of storage space with built in wardrobes to all bedrooms and cupboards to hallway.