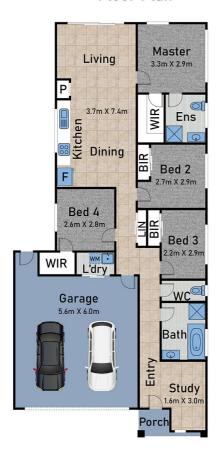

#### **Four Bedroom Plus Study**

A practical layout with four bedrooms plus study, two bathrooms, separate toilet, separate laundry. North facing open plan kitchen/living/dining area at the back of the house overlooks a big backyard. Designated study at the front of the house is ideal for those working from home. Plenty of storage space with built in wardrobes to all bedrooms and cupboards to hallway.

Secure lock up garage has roller door access into hallway. Very tidy and low maintenance front and rear yards. Conveniently situated in a quiet street of a tranquil neighbourhood near parks, schools and shopping. Access to all the amenities and infrastructure of Kilmore.

- Master bedroom with ensuite and walk-in-robe.
- Carpet to all bedrooms.
- Split system a/c to main living area.
- · Lock up garage.
- Low maintenance.

For more information, please contact Hardy Singh.

#### Floor Plan

13 Gina Court Kilmore