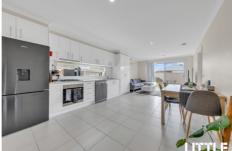

#### **Four Bedroom Plus Study**

A practical layout with four bedrooms plus study, two bathrooms, separate toilet, separate laundry. North facing open plan kitchen/living/dining area at the back of the house overlooks a big backyard. Designated study at the front of the house is ideal for those working from home. Plenty of storage space with built in wardrobes to all bedrooms and cupboards to hallway.