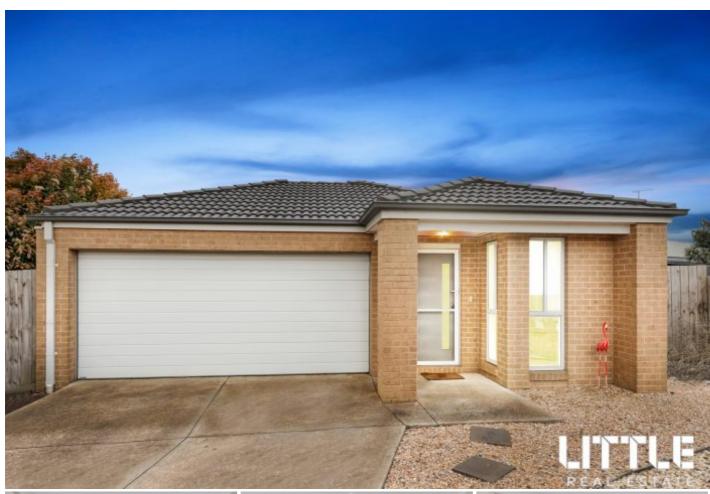

#### 13 Gina Court KILMORE VIC

#### **Four Bedroom Plus Study**

A practical layout with four bedrooms plus study, two bathrooms, separate toilet, separate laundry. North facing open plan kitchen/living/dining area at the back of the house overlooks a big backyard. Designated study at the front of the house is ideal for those working from home. Plenty of storage space with built in wardrobes to all bedrooms and cupboards to hallway.

Secure lock up garage has roller door access into hallway. Very tidy and low maintenance front and rear yards. Conveniently situated in a quiet street of a tranquil neighbourhood near parks, schools and shopping. Access to all the amenities and infrastructure of Kilmore.