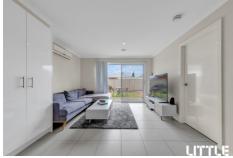

#### **Four Bedroom Plus Study**

A practical layout with four bedrooms plus study, two bathrooms, separate toilet, separate laundry. North facing open plan kitchen/living/dining area at the back of the house overlooks a big backyard. Designated study at the front of the house is ideal for those working from home. Plenty of storage space with built in wardrobes to all bedrooms and cupboards to hallway.

- Master bedroom with ensuite and walk-in-robe.
- Carpet to all bedrooms.
- Split system a/c to main living area.
- · Lock up garage.
- Low maintenance.

For more information, please contact Hardy Singh.