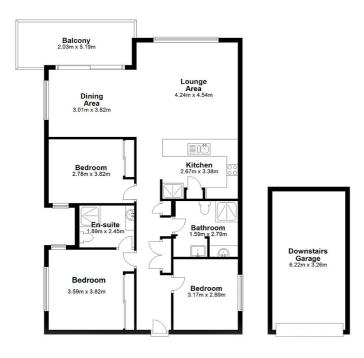

### UNDER CONTRACT | ⊟ 3 ⊕ 2 ⊟ 1

§ 5/13-15 Lane Street CLONTARF QLD

Unit 5, 15 Lane St, Clontarf QLD 4019 Total area: approx, 121.0 sq. metres This floor plan is not to scale. Dimensions are approximate & therefore should only be used for illustrative purpose