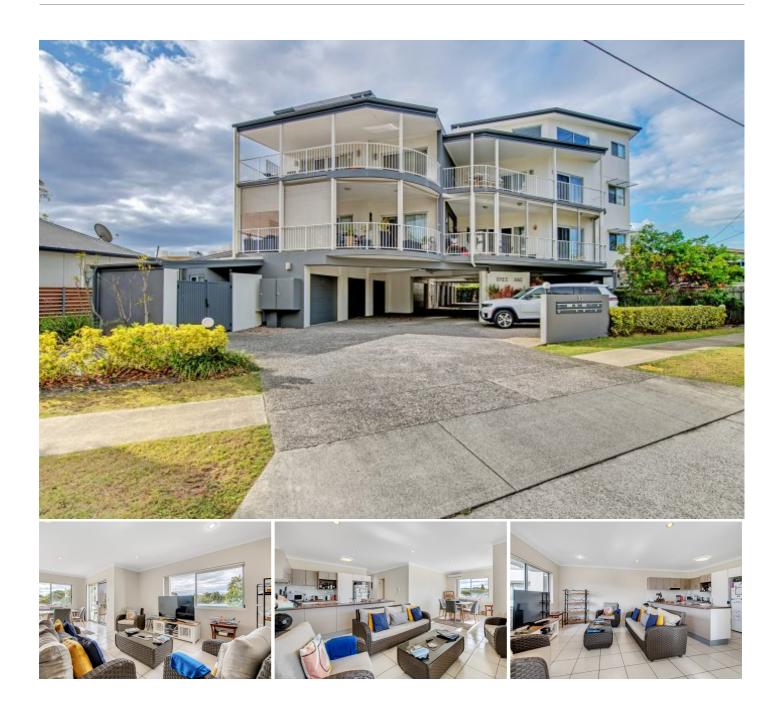

### **Minutes to the Beach**

This 3 bedroom unit is situated only metres from Pelican Park & Bells Beach, in a quiet estate, offering relaxed living for those looking for an outdoor lifestyle on your doorstep.

Built in 2010 and offering generous living, the property is located on the first floor, accessed via a secure stairwell, shared with neighbouring apartments. The master bedroom has its own WIR and en-suite, while two further generous bedrooms share a family bathroom. The L-shaped living/dining/kitchen has a door to a generous balcony. A separate laundry room can also be found, completing this lovely apartment.

Features Include:

- \* Three Bedrooms with Built in Wardrobes
- \* Ensuite in Master Bedroom
- \* Spacious Kitchen with Appliances
- \* Combined Lounge/Dining Room
- \* Separate Bathroom and Toilet
- \* Large Covered Balcony
- \* Intercom
- \* Air Conditioned
- \* Internal Laundry
- \* Remote Single Garage
- \* Close to Public Transport
- \* Security Gates
- \* Quiet Estate