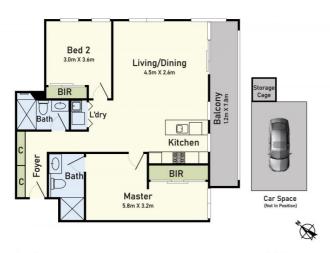

### Floor Plan

408/101 Bay Street, Port Melbourne, VIC 3207

Both bedrooms are of a good size. The master is also ensuite with a dressing room area.

A large, modern bathroom services the rest of the apartment. Add to this an entrance hall lined with valuable storage. Secure car park and storage cage.