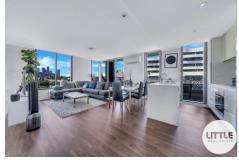

A fully fitted out kitchen includes quality s/steel appliances, complimented by stone bench tops and island, perfect for entertaining.

The kitchen/dining/ living has a real sense of space, engineered timber flooring graces this area. The natural light is amazing due to the amount of windows, as are the vast views of the CBD.