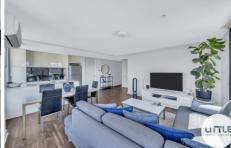

### **Perfection In Port Melbourne**

Here is your chance to purchase at 101 Bay Street . This two bed, two bath apartment will not disappoint, and is a definite lifestyle choice. Approximately 90m2 with sweeping views, it ticks every box.

A fully fitted out kitchen includes quality s/steel appliances, complimented by stone bench tops and island, perfect for entertaining.

The kitchen/dining/ living has a real sense of space, engineered timber flooring graces this area. The natural light is amazing due to the amount of windows, as are the vast views of the CBD.