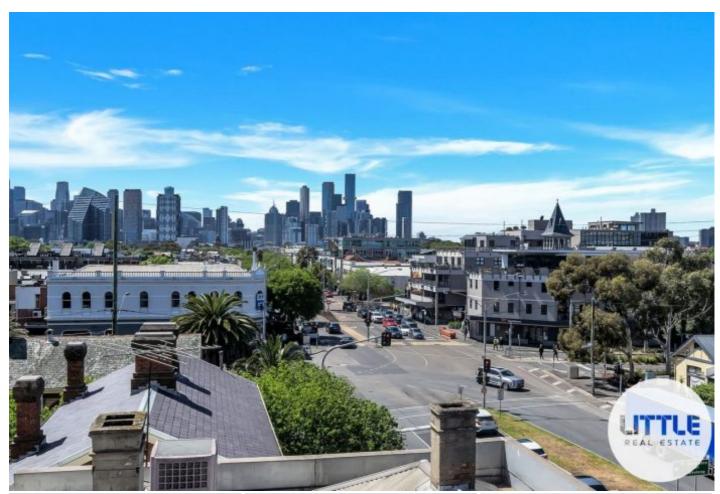

A fully fitted out kitchen includes quality s/steel appliances, complimented by stone bench tops and island, perfect for entertaining.

The kitchen/dining/ living has a real sense of space, engineered timber flooring graces this area. The natural light is amazing due to the amount of windows, as are the vast views of the CBD.